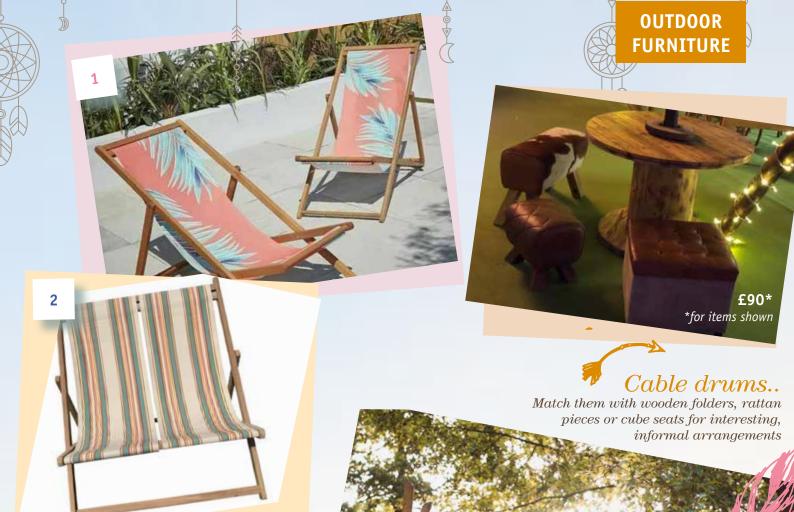

# OUTDOOR FURNITURE...

Curved rattan set £55 per segment

Snuggly blankets styled over a rustic ladder set... yep, we stock those too.

Encourage guests to embrace the outside with cosy-up blankets, that will keep you chillin' not chilly!

# Cable drum display

Now this beauty isn't just an option for your sweetheart table - oh no! If ever there was a piece that oozes versatility, this statement cable drum table has to be it. Bang on-trend and so stunning no matter how you use it! So what will it be? A pimp your prosecco station, cheese board display, or cake and dessert table?