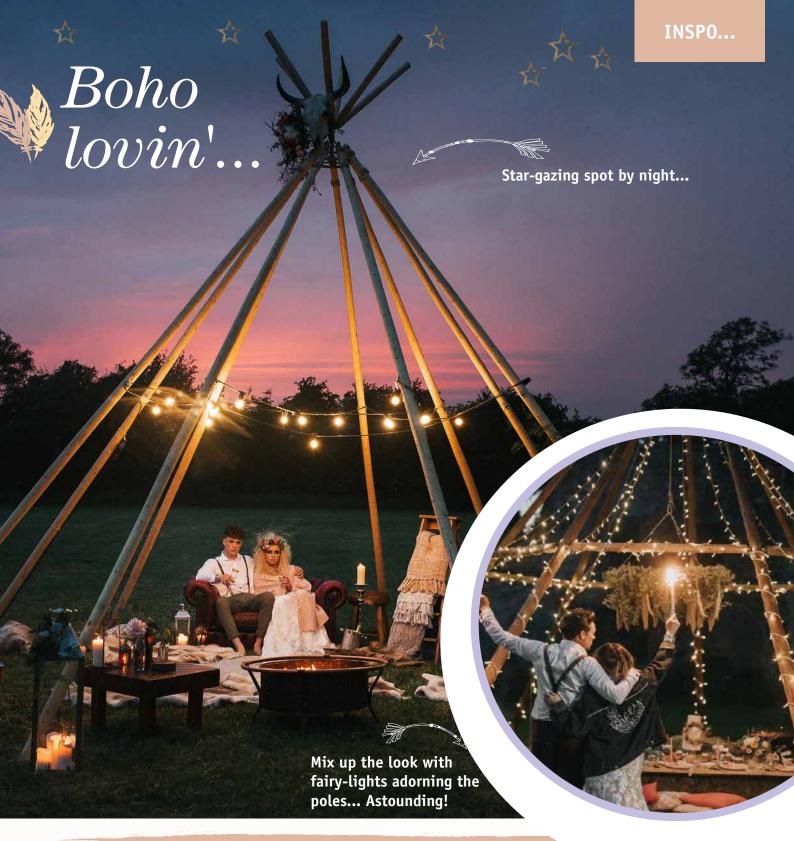

# Wow-factor fairy light packages

With our fairy light packages you can get creative and add sparkle around your dance floor, frame the head table or even impress your guests on arrival. Why not dress the roofspaces, polework, trees or anything at all really - were not fussy! Guaranteed impact and just wait 'til dusk and see the fairy lights glowing and watch them transform the evening ambience.

Standard package giant/kung: £100\*
Standard package Kung jnr, pagoda and Ohana: £80\*
\*Ask for bespoke designs and other venue pricing options

**Festoon lights\*** (available in white, colour & synchronised fade)
The possibilities are just endless, our LED festoon lights can be used along front entrance canopies to add a vintage-inspired and welcoming feel. Create uber-gorge and beautifully-lit walkways that are perfect for impromptu photos at dusk - simply magical! Try them swagged throughout creating a stunning roofscape, and with choice of bulbs from warm white or enchanting coloured hues, get creative and co-ordinate 'themes' for ultra-ambience. Inspiring, interesting and practical too - they really do have it all!