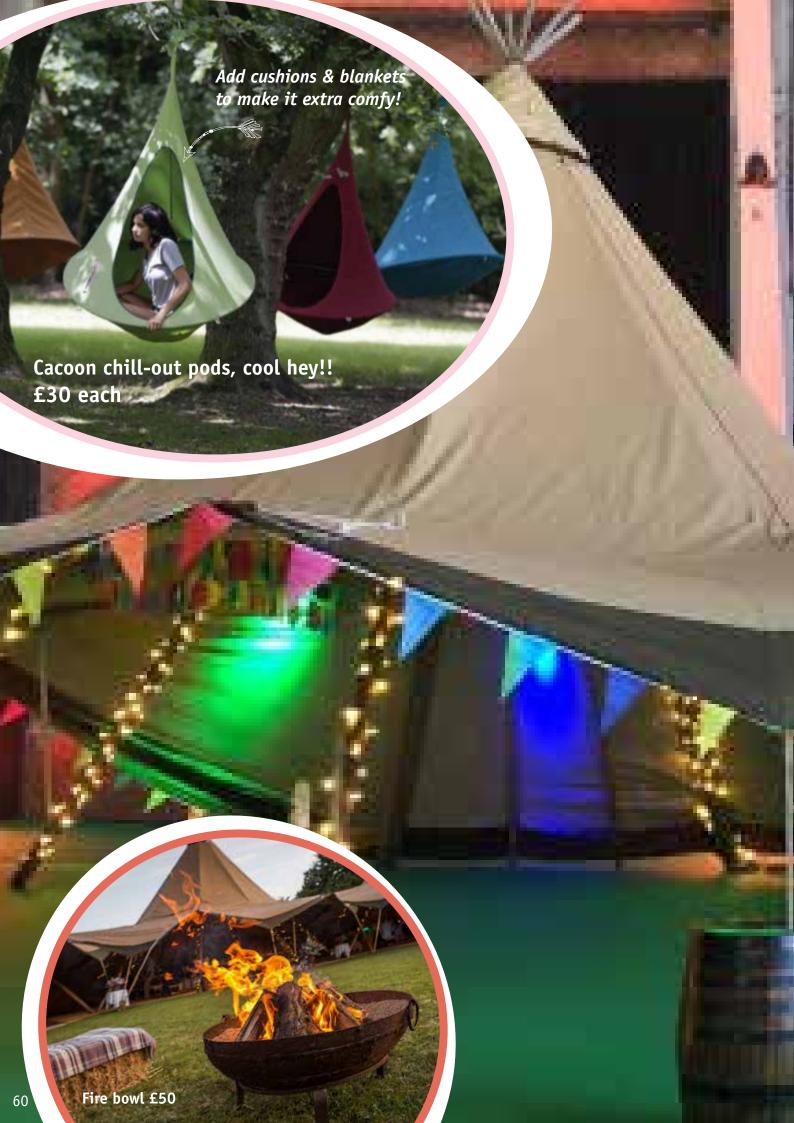

## External fire-bowl

Take the party outdoors and enjoy the casual, relaxed and special experiences shared around the light and warmth of the fire. Even better under a clear star-lit night setting, fingers crossed

£50 inc 1 x bag of hard wood logs & kindling