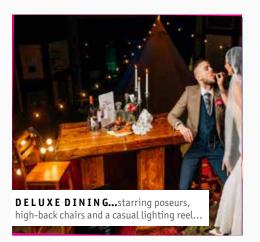

# High-back bench: £10 Hand-crafted long table and benches Built with love and care, and to last! Our long tables complete with benches are fab for a few select friends (6-8 to be precise) For a different vibe, line 'em up for full-on banqueting with family and friends at the heart. Table: £14 (Size: 191cm x 26cm) Bench: £6 (Size: 191cm x 26cm) Set: £24

# **Cross-back chairs**

The hottest chair in town. These delightful oak-coloured cross-backs are causing a stir & are the perfect choice for completing your farmhouse/country vibe. £4.50 per chair \*(3 per rustic long table)