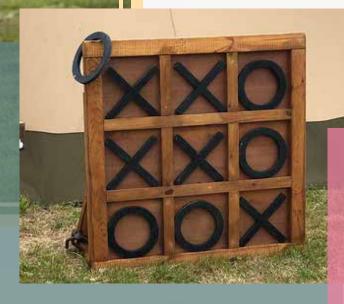

# **Garden games**

Our all-new collection of lawn games is a sure-fire-winner! Keep your guests engaged and entertained throughout your welcome drinks and/or reception. Spark their competitive sides, and make a mini Olympics for all to enjoy!

> Choose from: Beanbag toss, Giant Jenga, Connect 4, Noughts & crosses, Space hoppers, Skittles, Boules & Limbo.

> > £25 per game