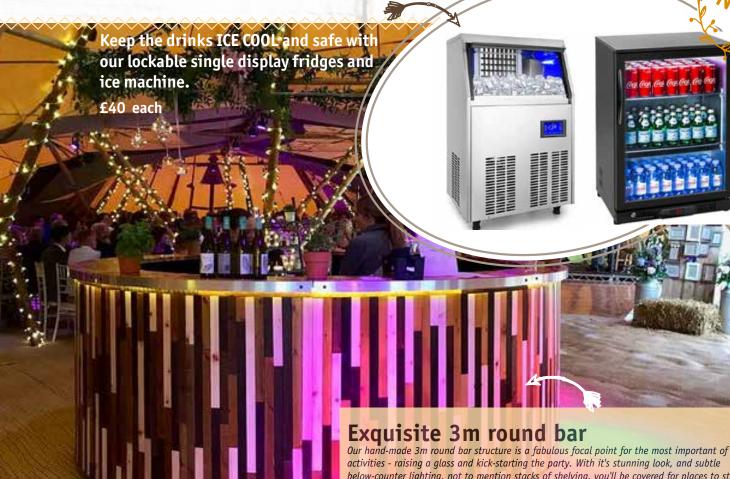

# FABULOUS BARS

activities - raising a glass and kick-starting the party. With it's stunning look, and subtle below-counter lighting, not to mention stacks of shelving, you'll be covered for places to store all those bar sundries and of course connect up your must-have on-draught tipples.

Full round bar: £525 (7 sections in total) Half round bar: £225 (3 sections in total)

# Reclaimed bar

Our hand-made vintage crate-end bar structure is made-to-measure and follows the subtle curves of our tipis. It is the perfect fit and accompaniment to any bash. Available as 1.7m bar or choose to extend this space up to 3.7m overall.

Main bar: £100 (1.7m length, 1.1m height) Extension: £50 per piece (1.2m x 1.1m

Cow-hide stools - perch on these sumptuous stools & enjoy a beverage at the bar! £20