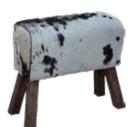

Main bar: £100 (1.7m length, 1.1m height) Extension: £50 per piece (1.2m x 1.1m

Cow-hide stools - perch on these sumptuous stools & enjoy a beverage at the bar! £20