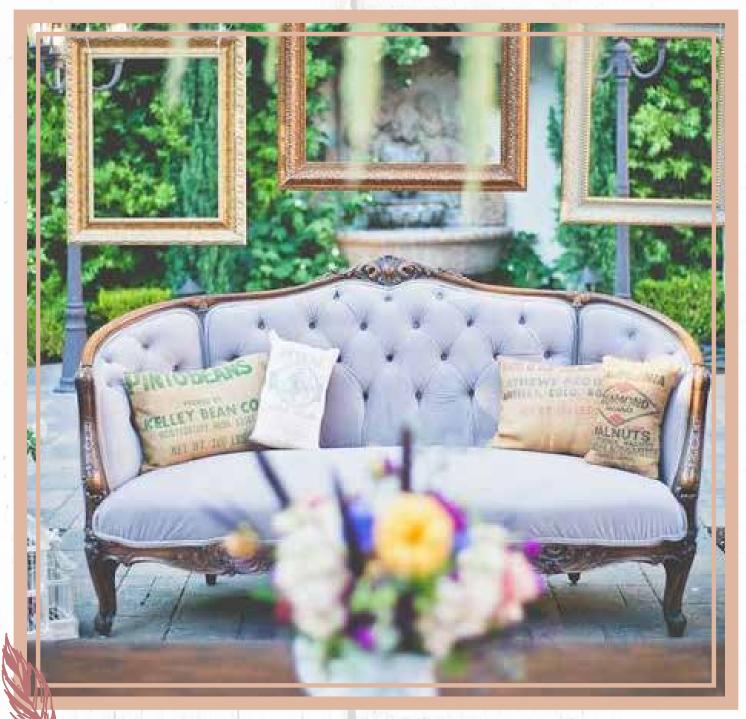

Vintage ornate sofa

We've been crushing on this piece for many moons! This 2-seater sofa boasts spectacular form with decorative cabriole frame and leg detailings. It's elegant, graceful and utterly exquisite! Upholstered in a lilac soft-to-the-touch finish, it's styling finery at its absolute best!

£90