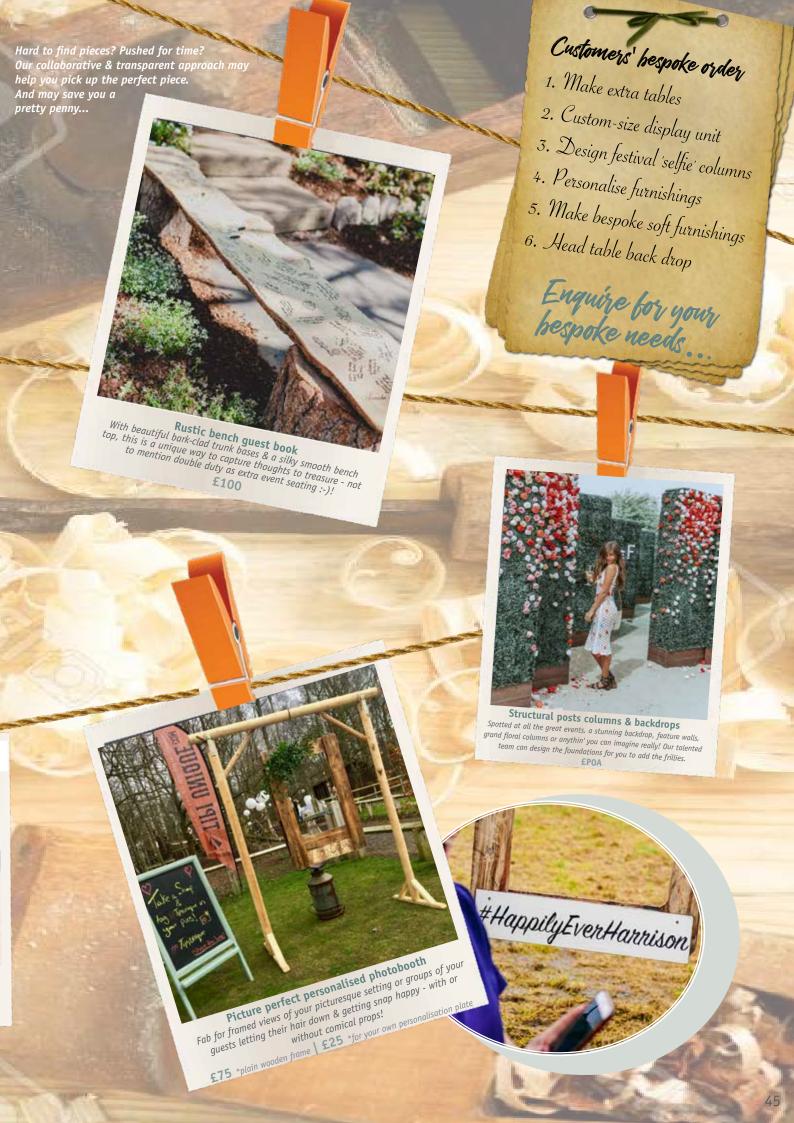

# BESPOKE FOR YOU...

# **Uniquely hand-crafted**

Perhaps the coolest thing about us, is that we are a super talented, creative bunch.

Our peeps are trend-obsessed, sparkle-crazy and of course not to mention rather skilful and crafty with all things wood. Between us, we can turn our hand to any creative project your heart desires. So if there's something that's set your heart racing and you can't find it (despite hours of searching) or you don't fancy taking on this project, speak to us about creating a bespoke piece for you.

Personalised play... Add special names/dates to your games making the day (and your pics) truly tailored. £25 per item personalised

fond places travelled yonder £50 \*inc. 4 signs and pole/base | £10 per extra sign

On-trend luxe backdrops... With it's curved design and complementary colour block shades, this statement piece is super stylish, and guaranteed to last the seasons/ themes.

£75 \*inc. 2 arches in innocent peach & lush peach colour.

Tailor the look by adding a dash of you...