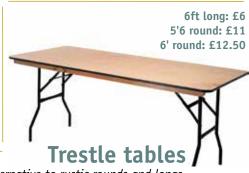

# RECLAIMED VINTAGE TABLE

Hand-crafted by our talented team, our reclaimed, pre-loved rustic long tables just ooze character and charm. With their striking aged texture and metallic accents, these statement tables are the perfect accompaniment to any farmhouse/industrial-inspired event.

£20 per table £30 per table/bench set