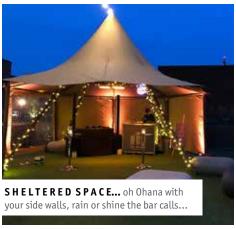

Standard package giant/kung: £100\*
Standard package Kung jnr, pagoda and Ohana: £80\*
\*Ask for bespoke designs and other venue pricing options

**Festoon lights\*** (available in white, colour & synchronised fade)
The possibilities are just endless, our LED festoon lights can be used along front entrance canopies to add a vintage-inspired and welcoming feel. Create uber-gorge and beautifully-lit walkways that are perfect for impromptu photos at dusk - simply magical! Try them swagged throughout creating a stunning roofscape, and with choice of bulbs from warm white or enchanting coloured hues, get creative and co-ordinate 'themes' for ultra-ambience. Inspiring, interesting and practical too - they really do have it all!