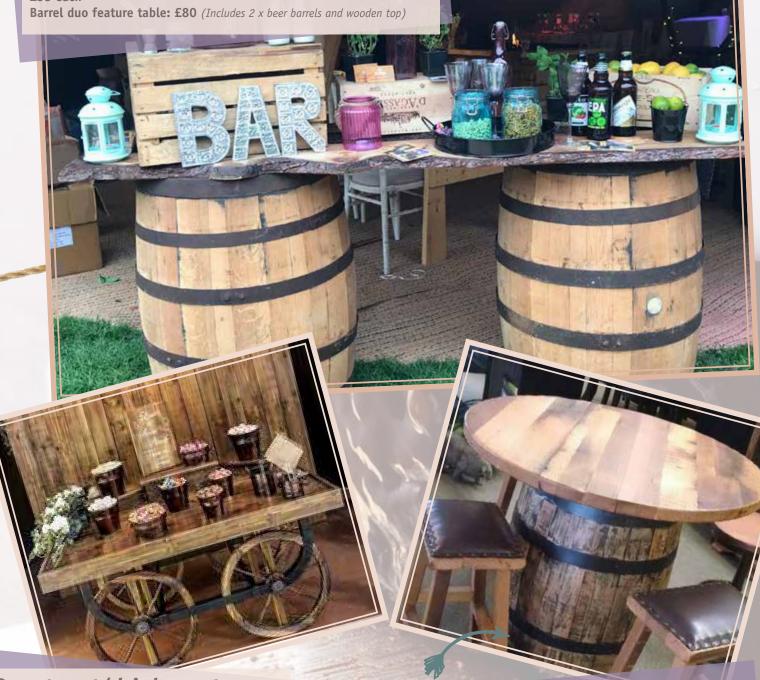

# Beer barrels & feature stands

Create your own unforgettable moments with our rich, aged and full-of-history beer barrel feature pieces. Your guests will love these as a charming poseur table or try two together as original cake/dessert presentation tables. Make a statement as striking entrance displays and add floral height for a dramatic photographic background.

£35 each

# Single beer barrel A rustic alternative to traditional cake tables, poseur

A rustic alternative to traditional cake tables, poseur tables, or floral arrangements! Our oak barrels are a must-have item with so many uses! We personally love these positioned outside your entrance - such a fab feature that can be dressed however you wish!

£35