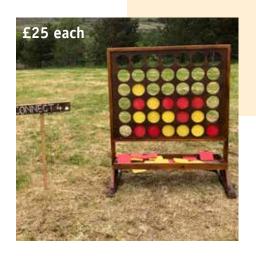

# **Garden games**

Our all-new collection of lawn games is a sure-fire-winner! Keep your guests engaged and entertained throughout your welcome drinks and/or reception. Spark their competitive sides, and make a mini Olympics for all to enjoy!

> Choose from: Beanbag toss, Giant Jenga, Connect 4, Noughts & crosses, Space hoppers, Skittles, Boules & Limbo.

> > £25 per game