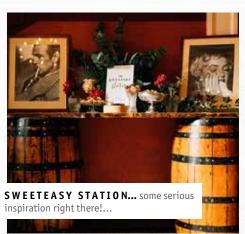

# Sweet cart/drinks cart

A hugely popular hit with children and adults alike. Opt for a sweetie cart and fill your sweetie jars with your fave retro sweets or match them to your theme or inspiration. Present a welcoming drinks cart complete with all the trimmings to help guests relax and get into the swing of the party.

£100 (sweets, jars & drinks not included)