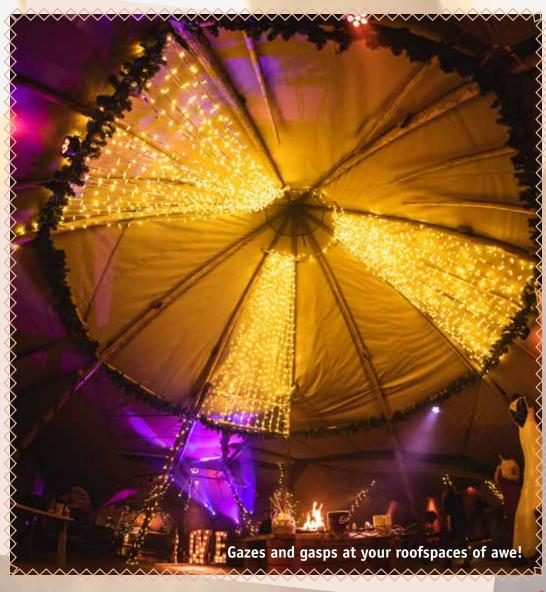

# HANGING DECORATIONS..

Hanging installations are simply spectacular for creating a grand, and lasting impression! Seek your inspiration from ambient hues and warm light settings. If floral's your thing, think thick natural foliage, or beautiful blooms that are co-ordinated across every detail from ceiling to floor! Go DIY, or bring in the pros to create your very own stunning arrangements using over-sized hoops and cartwheels.

# Oak cartwheels

Reclaimed and lovingly restored to their former beauty, these stand-out statements look adorable adorned with festoon lights or the foliage and frillies of your choosing. Elevate your roofscapes to another level by combining our striking pieces for the ultimate showstopper!

Oak cartwheel: £65

Oak cartwheel with festoons: £85