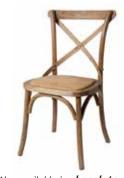

# **Cross-back chairs**

The hottest chair in town. These delightful oak-coloured cross-backs are causing a stir & are the perfect choice for completing your farmhouse/country vibe. £4.50 per chair \*(3 per rustic long table)

Also available in **chocolate** brown