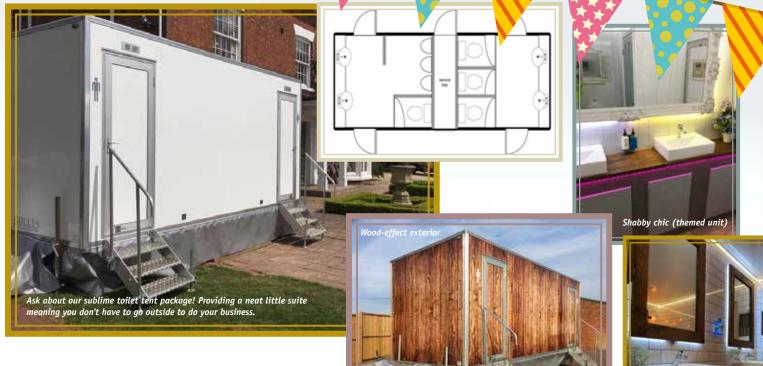

## **Toilets**

Posher than a compost loo, or bucket and spade we promise! We're able to provide you with beautifully appointed toilet for your wedding or event. An essential if you're using a secluded spot in the countryside!

With a choice of standard or themed units, as well as a variety of sizes, we'd be happy to advise on the right unit for your event.

#### Prices from £550.

\*Guide price. Exact quote will be shared based on specification & delivery location.

For a low-cost option, individual festival-style loos are available. (Ask for details).