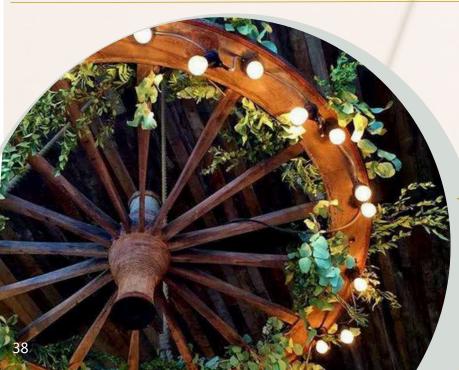

# Oak cartwheels

Reclaimed and lovingly restored to their former beauty, these stand-out statements look adorable adorned with festoon lights or the foliage and frillies of your choosing. Elevate your roofscapes to another level by combining our striking pieces for the ultimate showstopper!

Oak cartwheel: £65

Oak cartwheel with festoons: £85