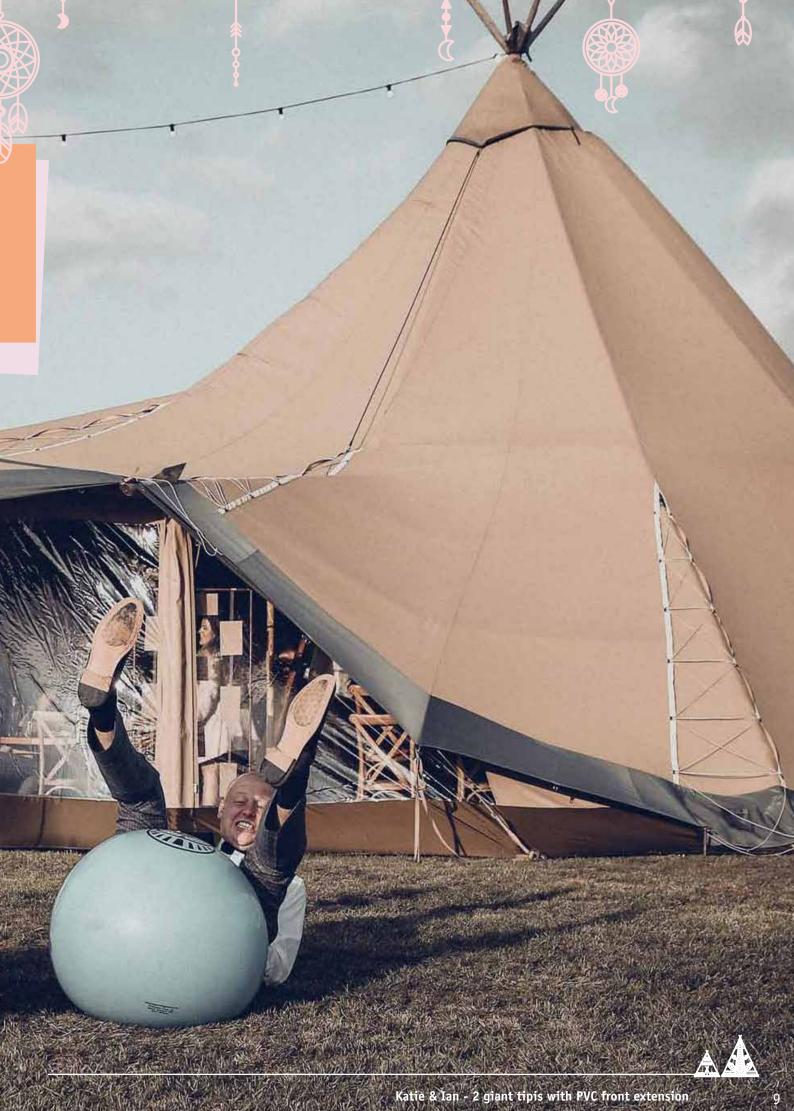

**PVC extension with doors** £375

Scan/click for info & prices

Boutique tipis From £150 (5.3m & larger sizes)

The tipis with all of their twinkly lights and a space for everything we wanted like our bar, dance floor and seating were stunning! And the PVC front was incredible - it really framed the view and let in light, while making our hill-top location feel cosy and inviting:)