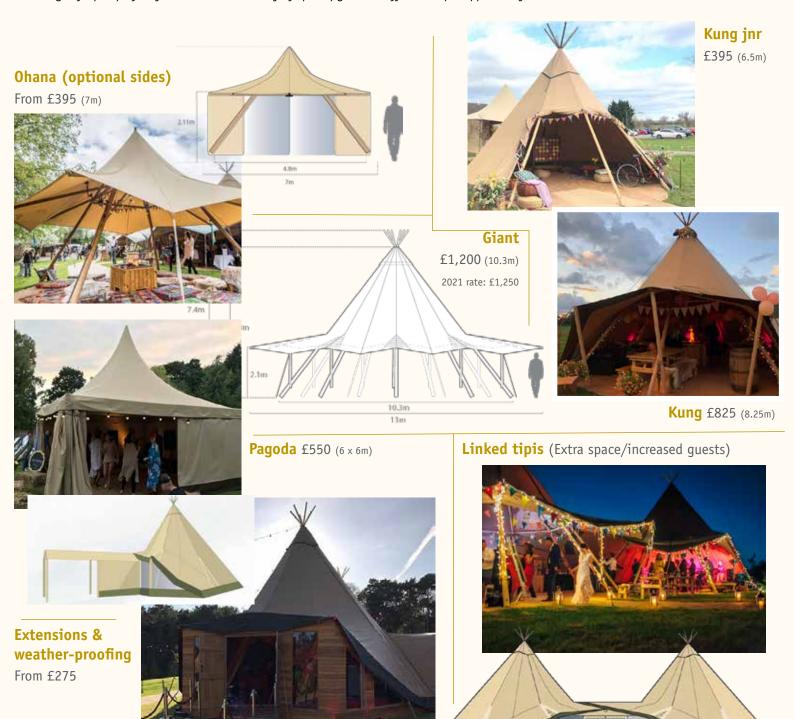

# TIPI HIRE FOR ANY OCCASION

APPROACH

Rustic-luxe stylings a side for a mo, we thought a little recap of our authentic Nordic tipis might be just the ticket here. Our wide range of tipis, perfectly sized to suit a variety of spaces/gardens, offer a unique opportunity to create a celebration unlike the rest.

**PVC extension with doors** £375

Scan/click for info & prices

Boutique tipis From £150 (5.3m & larger sizes)

The tipis with all of their twinkly lights and a space for everything we wanted like our bar, dance floor and seating were stunning! And the PVC front was incredible - it really framed the view and let in light, while making our hill-top location feel cosy and inviting:)