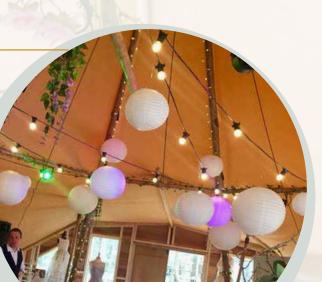

# Wow-factor fairy light packages

With our fairy light packages you can get creative and add sparkle around your dance floor, frame the head table or even impress your guests on arrival. Why not dress the roofspaces, polework, trees or anything at all really - were not fussy! Guaranteed impact and just wait 'til dusk and see the fairy lights glowing and watch them transform the evening ambience.

Standard package giant/kung: £100\*
Standard package Kung jnr, pagoda and Ohana: £80\*
\*Ask for bespoke designs and other venue pricing options

**Festoon lights\*** (available in white, colour & synchronised fade)
The possibilities are just endless, our LED festoon lights can be used along front entrance canopies to add a vintage-inspired and welcoming feel. Create uber-gorge and beautifully-lit walkways that are perfect for impromptu photos at dusk - simply magical! Try them swagged throughout creating a stunning roofscape, and with choice of bulbs from warm white or enchanting coloured hues, get creative and co-ordinate 'themes' for ultra-ambience. Inspiring, interesting and practical too - they really do have it all!