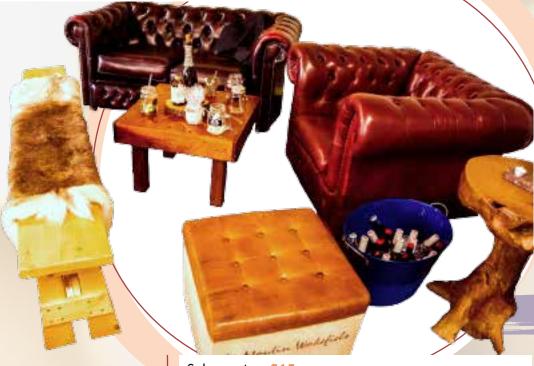

# Create your own oh-so-comfy!

Snuggle up on our Chesterfield armchairs whilst sipping fizz by candlelight. With our bespoke range, mix and match individual pieces for original, tailor-made spaces.

Feel free to select your must-have & utterly gorgeous pieces from both this and the bar collections to furnish your space your way! Get creative, there's nothing better than personally designed spaces filled with your absolute fave pieces that fit the theme and budget!

Reindeer skin: £30

\*We have other blankets if this just isn't your thing!

Chesterfield sofas: £60 Chesterfield armchairs: £40

Rustic benches: £6

Cube seats: £15

\*Style may vary - ask our helpful team to secure a particular design should you wish to stick with a theme!