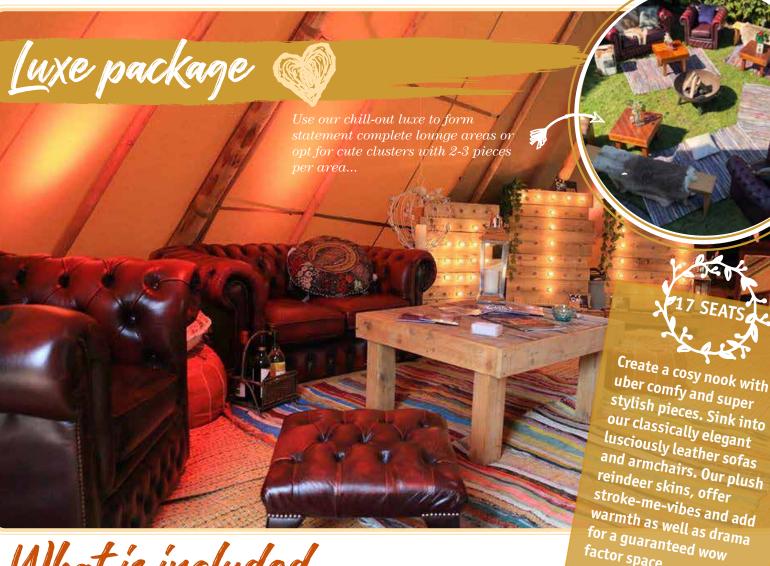

# HILL-OUT FURNISHING

With hand-crafted and exclusive pieces, our unique collections are certain to complement your tipis/ event venue, and add rustic charm to your special occasion... Choose from our range of chill-out packages, or go wild and create your own oh so cosy! The choice is completely and utterly yours!

# What is included.

2 x Chesterfield 2-seater sofas

2 x Chesterfield armchairs

factor space.

£400

4 x reindeer skins

3 x cube seats \*

Rugs dõublin' up as bench throws... neat!

4 x bright coloured rugs

ottoman up front for a chic, ultra relaxing day bed!

Our kind to animals, classic-look rattan cluster sets are the perfect way to introduce smaller relaxation areas. Provided with two segments complete with back/arm rest, a curved backless ottoman and fab drinks cabinet, this is luxe-lounging that's flexible to suit the occasion.