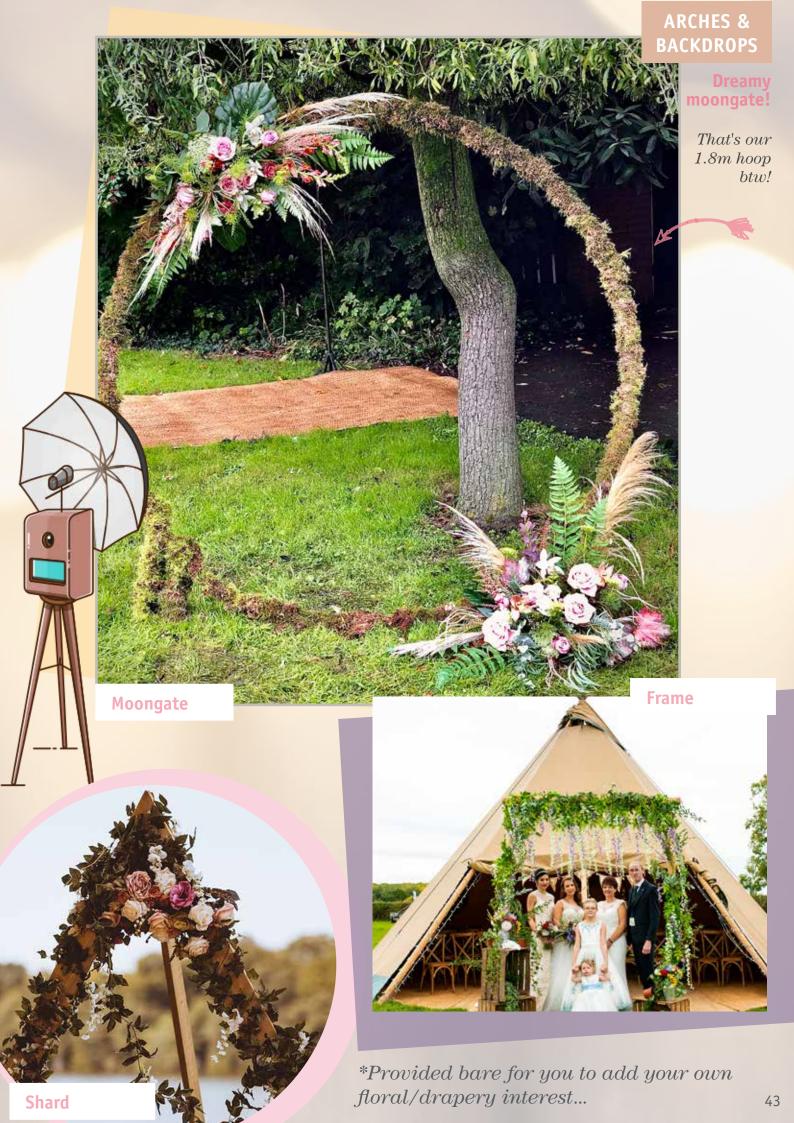

# HANGING DECORATIONS..

Hanging installations are simply spectacular for creating a grand, and lasting impression! Seek your inspiration from ambient hues and warm light settings. If floral's your thing, think thick natural foliage, or beautiful blooms that are co-ordinated across every detail from ceiling to floor! Go DIY, or bring in the pros to create your very own stunning arrangements using over-sized hoops and cartwheels.

# Oak cartwheels

Reclaimed and lovingly restored to their former beauty, these stand-out statements look adorable adorned with festoon lights or the foliage and frillies of your choosing. Elevate your roofscapes to another level by combining our striking pieces for the ultimate showstopper!

Oak cartwheel: £65

Oak cartwheel with festoons: £85