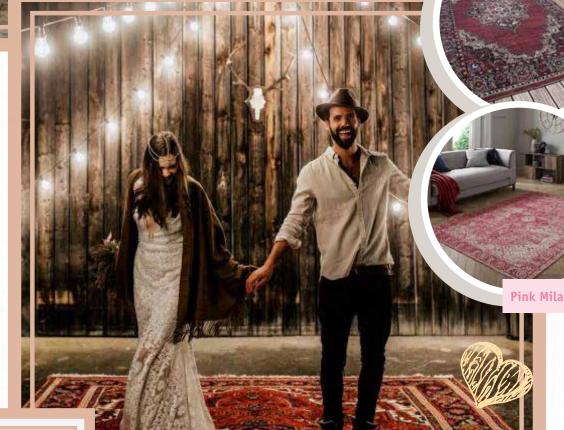

# From Persia with love

A little bit of Carpet Diem! There's nothing like a beautiful Persian-inspired rug to add a bohemian feel to your event space. Stunning in chill-out areas, or even to add detail under your top table!

Available in 2 colour choices. Purple Janiya | Pink Mila

£50 each