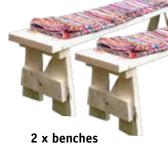

# High-back bench: £10 Hand-crafted long table and benches Built with love and care, and to last! Our long tables complete with benches are fab for a few select friends (6-8 to be precise) For a different vibe, line 'em up for full-on banqueting with family and friends at the heart. Table: £14 (Size: 191cm x 26cm) Bench: £6 (Size: 191cm x 26cm) Set: £24