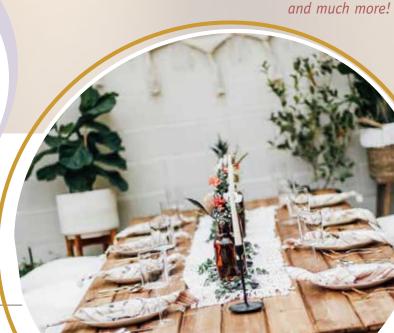

must-have & utterly gorgeous pieces from both this and the bar collections to furnish your space your way! Get creative, there's nothing better than personally designed spaces filled with your absolute fave pieces that fit the theme and budget!

Reindeer skin: £30

\*We have other blankets if this just isn't your thing!

Chesterfield sofas: £60 Chesterfield armchairs: £40

Rustic benches: £6



Cube seats: £15

\*Style may vary - ask our helpful team to secure a particular design should you wish to stick with a theme!

booze, floral displays/bouquets, picture frames, lanterns,

# Coffee and presentation tables

Herringbone coffee table: £7.50

A style staple, coffee tables are the perfect resting place for your

Low pallet coffee table\*: £7.50

\*Available in natual or medium oak colour





# PARTY ESSENTIALS...



Ooh heck, check out our 4m Edison above the band, totally ampin'

up the attitude - now that's what we call awesome energy!

28

£200 (Provided with 1 microphone)

playlists for the perfect vibe all night

# Parquet dance floors...

Dance until dawn, and let the good times roll!



- 15ft x 15ft (70 boogiers) £250
- 18ft x 18ft (90 boogiers) £300
- 21ft x 21ft (110 boogiers) £350

Pair with our glittering disco ball and atmospheric lighting designs for the ultimate party experience!



Disco ball

An absolute essential! No party is complete without one of these babies, and in some cases our disco balls (complete with rotators and spotlights) are booked out even before anything else! Trust us, this is a proper party gem! Now all you have to do is choose the stat