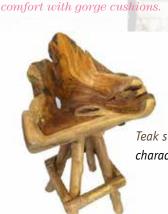

High back - ie the hottest seat in the bar, for style and comfort these are perch perfect! £12

Add a pop of colour and extra

Teak swivel - Natural, full of character teak swivel stools. £20

JUST MARRIEL