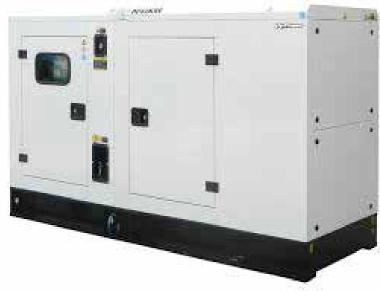

# We've got the power

Backed up by our extensive experience, we're the pros in sourcing the best generators! Our generators are incredibly reliable, and all of an event-grade standard. We always recommend a 40KVA generator as standard, but smaller units can be discussed depending on the total power needs across your whole event.

When providing you with a generator, we firm up with you a complete power plan and will also provide all of the necessary supporting cabling, distribution and kit to go with.

Prices from £550.

Brewery (themed unit)