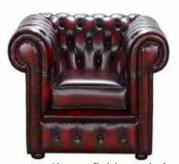

# Create your own oh-so-comfy!

Snuggle up on our Chesterfield armchairs whilst sipping fizz by candlelight. With our bespoke range, mix and match individual pieces for original, tailor-made spaces.

Feel free to select your must-have & utterly gorgeous pieces from both this and the bar collections to furnish your space your way! Get creative, there's nothing better than personally designed spaces filled with your absolute fave pieces that fit the theme and budget!

Reindeer skin: £30

\*We have other blankets if this just isn't your thing!

Chesterfield sofas: £60 Chesterfield armchairs: £40

Rustic benches: £6

Cube seats: £15

\*Style may vary - ask our helpful team to secure a particular design should you wish to stick with a theme!