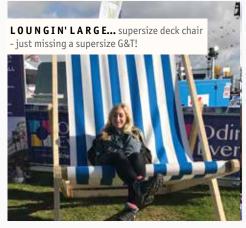

Milk Urn: £20 | Supersize deck chair: £75 | Glam dining chair: £10 | Queen Anne wingback: £50

Apple crate: £2.50 | Oversized blooms: £40 each | Bud vases (bulb shaped) £2 each