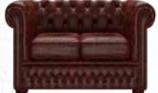

# Create your own oh-so-comfy!

Snuggle up on our Chesterfield armchairs whilst sipping fizz by candlelight. With our bespoke range, mix and match individual pieces for original, tailor-made spaces.

Feel free to select your must-have & utterly gorgeous pieces from both this and the bar collections to furnish your space your way! Get creative, there's nothing better than personally designed spaces filled with your absolute fave pieces that fit the theme and budget!

Reindeer skin: £30

\*We have other blankets if this just isn't your thing!

Chesterfield sofas: £60 Chesterfield armchairs: £40

Rustic benches: £6

Cube seats: £15

\*Style may vary - ask our helpful team to secure a particular design should you wish to stick with a theme!