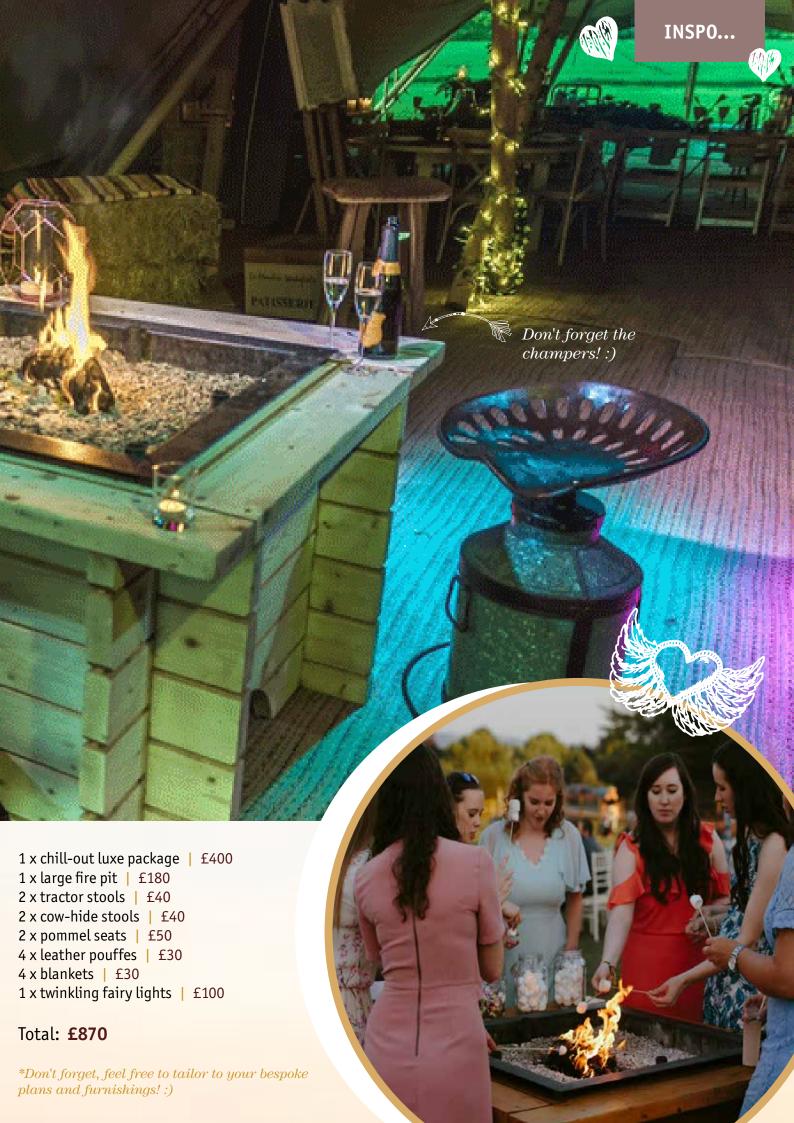

# What is included.

2 x Chesterfield 2-seater sofas

2 x Chesterfield armchairs

factor space.

£400

4 x reindeer skins

3 x cube seats \*

Rugs dõublin' up as bench throws... neat!

£180 inc. smokeless fire logs for an 12-hour burn.