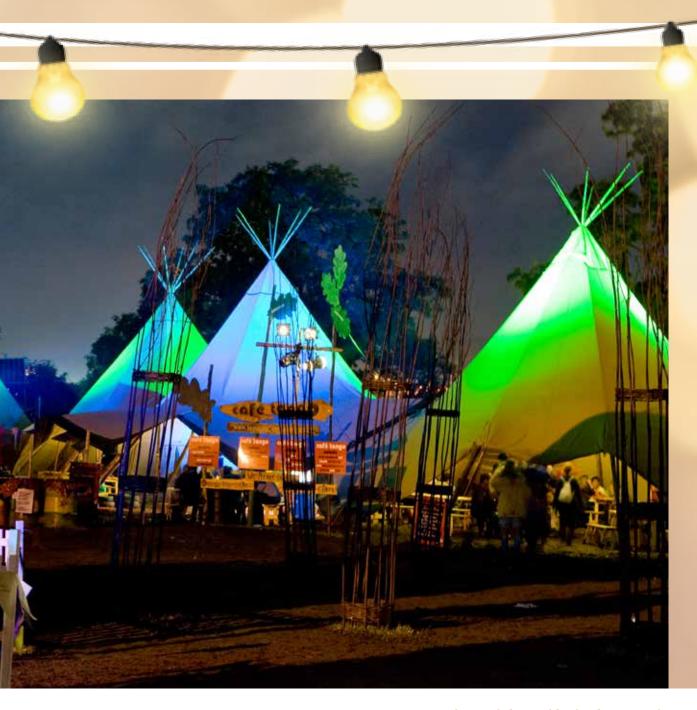

d throughout creating a stunning roofscape, and with choice of bulbs from warm white or enchanting coloured hues, get creative and co-ordinate 'themes' for ultra-ambience. Inspiring, interesting and practical too - they really do have it all!

\*Provided with your choice of 1.2m or 2.5m hooks.

£2.50 per metre. (White)

£3 per metre. (Colour or synchronised fade)







Dazzle up or 'dim' down your decorative lighting.

Brand new & perhaps THE piece we're most obsessed with! Our dimmer brightens up spaces for an uplifting look, and can soften the ambience with mellow hues for your lighting fixtures. If you've a penchant for pendants and mood-busting vibes then this is the must-have accessory for flexibility and control.



incl. 1 XL and 8 x 50cm lantern with candles

# DAZZLING LIGHTS





# **Breath-taking lighting schemes**

You've chosen the perfect venue and styled it beautifully with your choice of delightful décor and finishing touches - now it's time to accentuate your event space with lighting that is guaranteed to impress. Illuminate your tipis, natural surroundings, buildings, car parking, ornamental or unique features. Create striking backdrops with coloured effects that can complement any event theming.

Transform the ambience of any space with carefully selected fixtures to highlight stunning exterior and interior detailing.

Functional, yet soooo fabulous!

£200 - (4 coloured floods). Bespoke packages as required

# FABULOUS BARS



activities - raising a glass and kick-starting the party. With it's stunning look, and subtle below-counter lighting, not to men