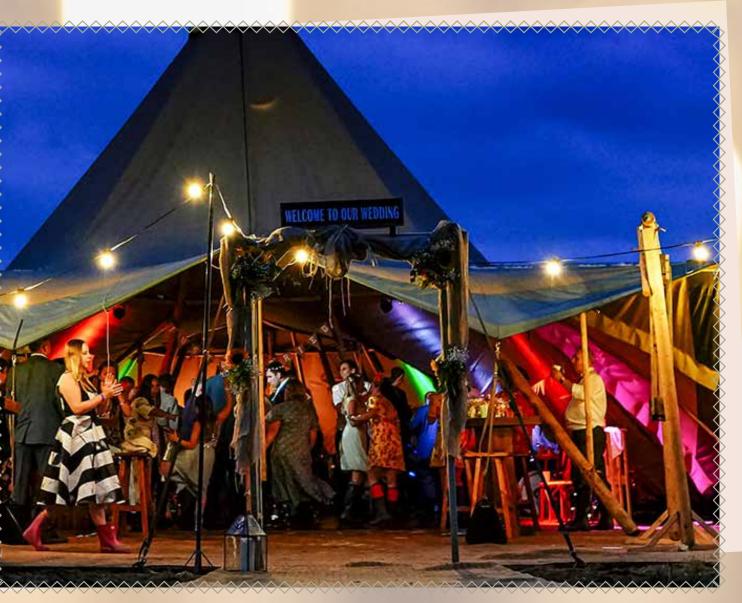

# TIPI HIRE FOR ANY OCCASION

APPROACH

Rustic-luxe stylings a side for a mo, we thought a little recap of our authentic Nordic tipis might be just the ticket here. Our wide range of tipis, perfectly sized to suit a variety of spaces/gardens, offer a unique opportunity to create a celebration unlike the rest.

**PVC extension with doors** £375

Scan/click for info & prices

Boutique tipis From £150 (5.3m & larger sizes)

The tipis with all of their twinkly lights and a space for everything we wanted like our bar, dance floor and seating were stunning! And the PVC front was incredible - it really framed the view and let in light, while making our hill-top location feel cosy and inviting:)