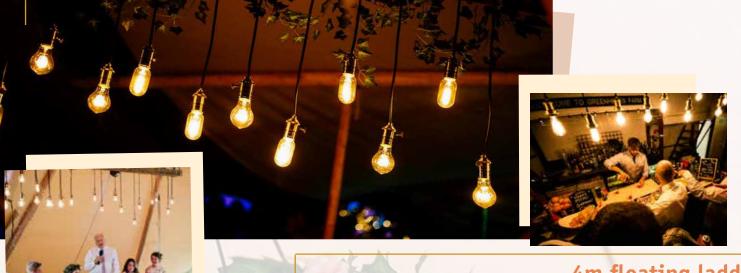

# 4m floating ladder

Rustic and charming! Hang over your top table, bar or stage to add dimension and interest or to fabulously frame your event space.