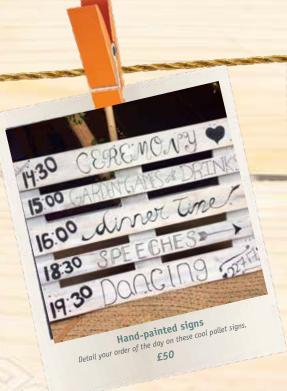

# Blackboard

Create visually vibrant statements or offer up menus and a little slice of what's to happen next. With a multitude of ways to incorporate chalkboard design into your event - the possibilities for this fun and artsy touch are endless!