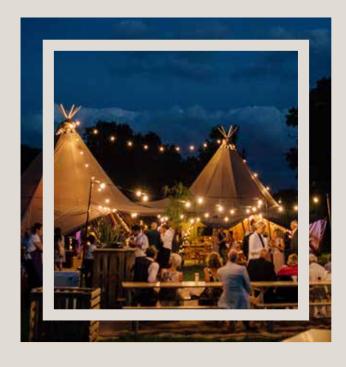

# Wow-factor fairy light packages

With our fairy light packages you can get creative and add sparkle around your dance floor, frame the head table or even impress your guests on arrival. Why not dress the roofspaces, polework, trees or anything at all really - were not fussy! Guaranteed impact and just wait 'til dusk and see the fairy lights glowing and watch them transform the evening ambience.

Standard package giant/kung: £100\*
Standard package Kung jnr, pagoda and Ohana: £80\*
\*Ask for bespoke designs and other venue pricing options

**Festoon lights\*** (available in white, colour & synchronised fade)
The possibilities are just endless, our LED festoon lights can be used along front entrance canopies to add a vintage-inspired and welcoming feel. Create uber-gorge and beautifully-lit walkways that are perfect for impromptu photos at dusk - simply magical! Try them swagged throughout creating a stunning roofscape, and with choice of bulbs from warm white or enchanting coloured hues, get creative and co-ordinate 'themes' for ultra-ambience. Inspiring, interesting and practical too - they really do have it all!