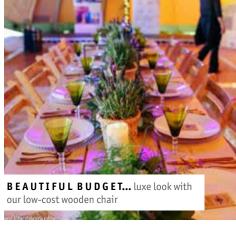

# **Wooden folders**

Beautiful wooden chairs, simple, practical and perfectly matched to our rustic tables - go on get stylish!

£3 per chair \*(3 per rustic long table)