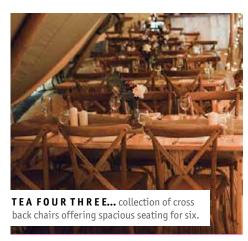

# **Cross-back chairs**

The hottest chair in town. These delightful oak-coloured cross-backs are causing a stir & are the perfect choice for completing your farmhouse/country vibe. £4.50 per chair \*(3 per rustic long table)