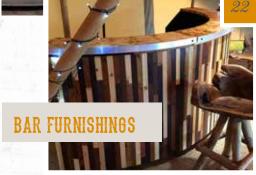

# FABULOUS BARS

activities - raising a glass and kick-starting the party. With it's stunning look, and subtle below-counter lighting, not to mention stacks of shelving, you'll be covered for places to store all those bar sundries and of course connect up your must-have on-draught tipples.

Full round bar: £525 (7 sections in total) Half round bar: £225 (3 sections in total)

# Reclaimed bar

Our hand-made vintage crate-end bar structure is made-to-measure and follows the subtle curves of our tipis. It is the perfect fit and accompaniment to any bash. Available as 1.7m bar or choose to extend this space up to 3.7m overall.

Main bar: £100 (1.7m length, 1.1m height) Extension: £50 per piece (1.2m x 1.1m

Cow-hide stools - perch on these sumptuous stools & enjoy a beverage at the bar! £20