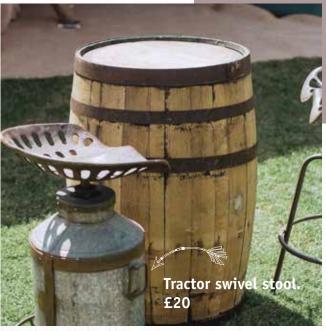

High back - ie the hottest seat in the bar, for style and comfort these are perch perfect! £12

Add a pop of colour and extra

Teak swivel - Natural, full of character teak swivel stools. £20

JUST MARRIEL