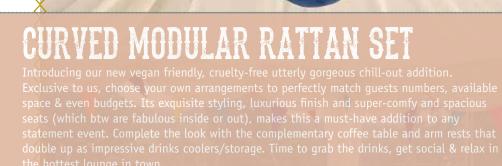

# OUTDOOR FURNITURE...

Curved rattan set £55 per segment

Snuggly blankets styled over a rustic ladder set... yep, we stock those too.

Encourage guests to embrace the outside with cosy-up blankets, that will keep you chillin' not chilly!