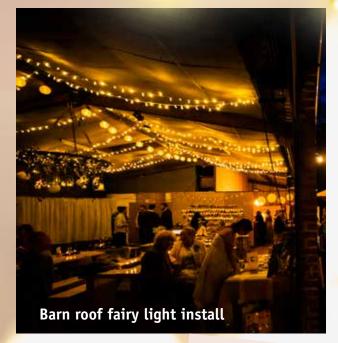

# Wow-factor fairy light packages

With our fairy light packages you can get creative and add sparkle around your dance floor, frame the head table or even impress your guests on arrival. Why not dress the roofspaces, polework, trees or anything at all really - were not fussy! Guaranteed impact and just wait 'til dusk and see the fairy lights glowing and watch them transform the evening ambience.

Standard package giant/kung: £100\*
Standard package Kung jnr, pagoda and Ohana: £80\*
\*Ask for bespoke designs and other venue pricing options

**Festoon lights\*** (available in white, colour & synchronised fade)
The possibilities are just endless, our LED festoon lights can be used along front entrance canopies to add a vintage-inspired and welcoming feel. Create uber-gorge and beautifully-lit walkways that are perfect for impromptu photos at dusk - simply magical! Try them swagged throughout creating a stunning roofscape, and with choice of bulbs from warm white or enchanting coloured hues, get creative and co-ordinate 'themes' for ultra-ambience. Inspiring, interesting and practical too - they really do have it all!

\*Provided with your choice of 1.2m or 2.5m hooks.

£2.50 per metre. (White)

£3 per metre. (Colour or synchronised fade)

Dazzle up or 'dim' down your decorative lighting.

Brand new & perhaps THE piece we're most obsessed with! Our dimmer brightens up spaces for an uplifting look, and can soften the ambience with mellow hues for your lighting fixtures. If you've a penchant for pendants and mood-busting vibes then this is the must-have accessory for flexibility and control.