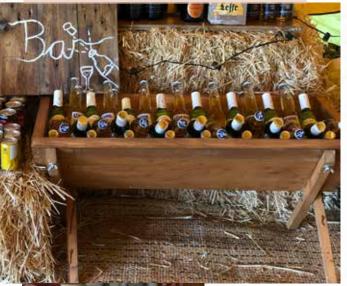

# **Drinks troughs & barrows**

Cheers to hosting your own bar! Add our rustic troughs for easy-flowing refreshments and wonderfully welcoming drinks reception displays. Just don't forget the ice :-)!

£30 each