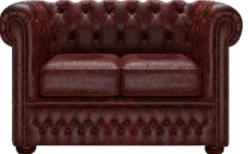

# Create your own oh-so-comfy!

Snuggle up on our Chesterfield armchairs whilst sipping fizz by candlelight. With our bespoke range, mix and match individual pieces for original, tailor-made spaces.

Feel free to select your must-have & utterly gorgeous pieces from both this and the bar collections to furnish your space your way! Get creative, there's nothing better than personally designed spaces filled with your absolute fave pieces that fit the theme and budget!

Reindeer skin: £30

\*We have other blankets if this just isn't your thing!

Chesterfield sofas: £60 Chesterfield armchairs: £40

Rustic benches: £6

Cube seats: £15

\*Style may vary - ask our helpful team to secure a particular design should you wish to stick with a theme!