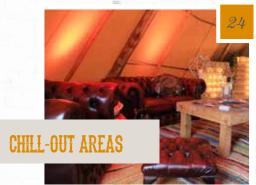

# HILL-OUT FURNISHING

With hand-crafted and exclusive pieces, our unique collections are certain to complement your tipis/ event venue, and add rustic charm to your special occasion... Choose from our range of chill-out packages, or go wild and create your own oh so cosy! The choice is completely and utterly yours!

# What is included.

2 x Chesterfield 2-seater sofas

2 x Chesterfield armchairs

factor space.

£400

4 x reindeer skins

3 x cube seats \*

Rugs dõublin' up as bench throws... neat!

# Create your own oh-so-comfy!

Snuggle up on our Chesterfield armchairs whilst sipping fizz by candlelight. With our bespoke range, mix and match individual pieces for original, tailor-made spaces.

Feel free to select your must-have & utterly gorgeous pieces from both this and the bar collections to furnish your space your way! Get creative, there's nothing better than personally designed spaces filled with your absolute fave pieces that fit the theme and budget!