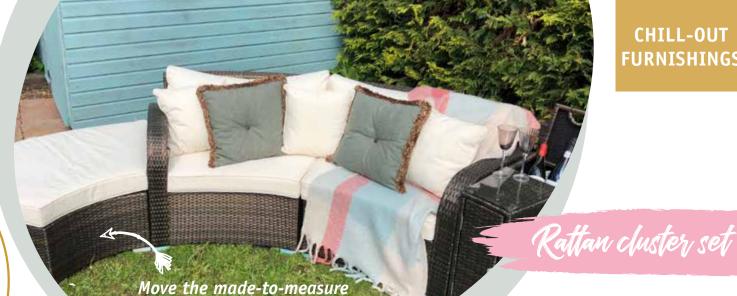

4 x bright coloured rugs

ottoman up front for a chic, ultra relaxing day bed!

Our kind to animals, classic-look rattan cluster sets are the perfect way to introduce smaller relaxation areas. Provided with two segments complete with back/arm rest, a curved backless ottoman and fab drinks cabinet, this is luxe-lounging that's flexible to suit the occasion.

£195 \*Seats 1 per segment comfortably, 2 if ya like

What is included.

6 x cube seats \*

3 x 2-seater pommel seats \*

4 x low coffee tables

4 x bright coloured rugs