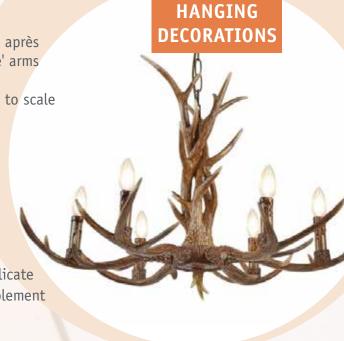

# Stag chandelier

A striking feature for those aiming to bring rustic-luxe, come après ski vibes to their celebration. Made with wooden 'antler-style' arms and eye-catching candle holders.

This stunning catch-your-eye chandelier comes in three sizes to scale your vertical roofscape statement to suit!

XL: £150 \*suited for large, expansive, open/vaulted spaces

L: £100 \*suited for average room height spaces

S: £50 \*suited for accommodation or smaller spaces