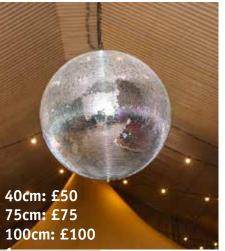

## Giant mirror ball

Our giant rotating disco ball is a number one accessory! Trust us, this is a proper party gem! Choose from 40cm or our brand new mega 75cm & 100cm glitter balls to add impact to any size event space.

Disco ball

An absolute essential! No party is complete without one of these babies, and in some cases our disco balls (complete with rotators and spotlights) are booked out even before anything else! Trust us, this is a proper party gem! Now all you have to do is choose the statement size...

I LOVE YOU BABY BALL - (40cm): £50

ONE HECK OF A GLITTER BALL - (75cm): £75

GRAND PARTY BALL - (100cm): £100