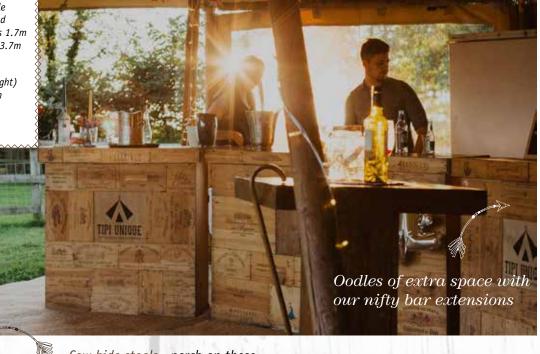

# Reclaimed bar

Our hand-made vintage crate-end bar structure is made-to-measure and follows the subtle curves of our tipis. It is the perfect fit and accompaniment to any bash. Available as 1.7m bar or choose to extend this space up to 3.7m overall.

Main bar: £100 (1.7m length, 1.1m height) Extension: £50 per piece (1.2m x 1.1m

Cow-hide stools - perch on these sumptuous stools & enjoy a beverage at the bar! £20