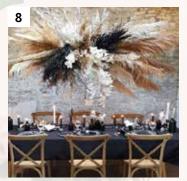

# HANGING DECORATIONS..

Hanging installations are simply spectacular for creating a grand, and lasting impression! Seek your inspiration from ambient hues and warm light settings. If floral's your thing, think thick natural foliage, or beautiful blooms that are co-ordinated across every detail from ceiling to floor! Go DIY, or bring in the pros to create your very own stunning arrangements using over-sized hoops and cartwheels.

# Edison and blossom chandelier

No words needed other than WOW! We are besotted with this beautiful, bold, blossom chandelier. How dreamy are those dangling, dazzling Edison pendants? This is undeniably one of the MOST spectacular roofscapes and we can quarantee will dazzle at your next event soooo effortlessly.