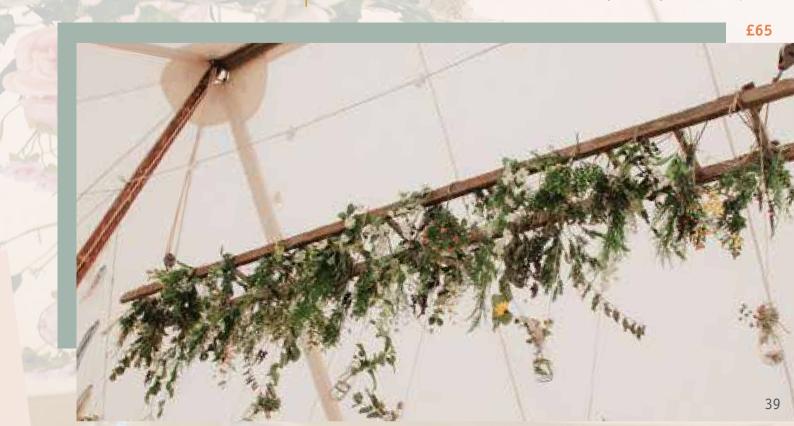

#### 7. Reclaimed oak cartwheel oh-la-la

Fitting for any theme! Super with delicate hanging detailing or trailing foliage. Add fairy lights, single stems and/or floaty ribbons in pretty textures for a romantic twist.

£65