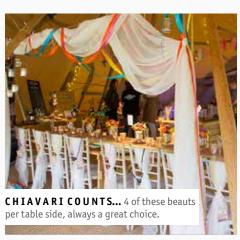

# Chiavari chairs

Charming full-back lime wash chairs, complete with a sumptuous ivory cushion pad. (Other coloured chairs and pads available inc. leopard print - do go wild, grrr!)

£4.50 per chair \*(4 per rustic long table)