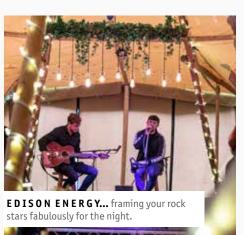

# Vintage-inspired Edison lightbulb display

Exclusive to Tipi Unique, our captivating Edison lightbulb display is a real show-stopper. Built with love and inspired by the industrial-chic trend. We love its large classically-cool filament bulbs, metallic-yet-delicate lamp holder details, oh and of course the 2metre reclaimed oak beam for extra ooomph. Accentuate key spaces like chill-out areas, hang it over the bar for a quirky vibe or your head table as the perfect backdrop offering soft and subtle lighting. One thing's for sure, pics snapped under these lights will be beyond beautiful.

2m Edison display: £85 4m Edison display: £170