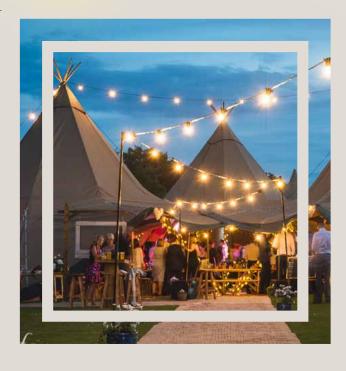

# Wow-factor fairy light packages

With our fairy light packages you can get creative and add sparkle around your dance floor, frame the head table or even impress your guests on arrival. Why not dress the roofspaces, polework, trees or anything at all really - were not fussy! Guaranteed impact and just wait 'til dusk and see the fairy lights glowing and watch them transform the evening ambience.

Standard package giant/kung: £100\*
Standard package Kung jnr, pagoda and Ohana: £80\*
\*Ask for bespoke designs and other venue pricing options

**Festoon lights\*** (available in white, colour & synchronised fade)
The possibilities are just endless, our LED festoon lights can be used along front entrance canopies to add a vintage-inspired and welcoming feel. Create uber-gorge and beautifully-lit walkways that are perfect for impromptu photos at dusk - simply magical! Try them swagged throughout creating a stunning roofscape, and with choice of bulbs from warm white or enchanting coloured hues, get creative and co-ordinate 'themes' for ultra-ambience. Inspiring, interesting and practical too - they really do have it all!