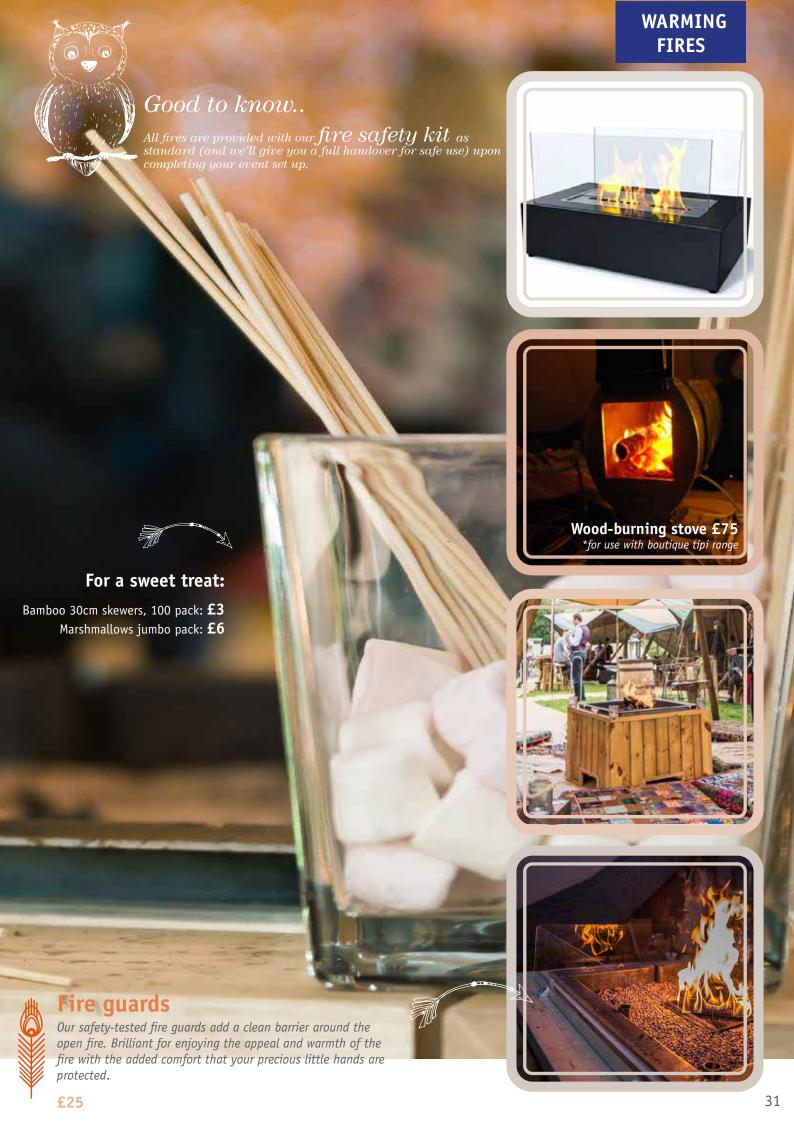

# **Bio-ethanol fire**

Go smoke-free and enjoy the splendour of a real flame, with the peace of mind these are safe to be enjoyed indoor/insid closed structures without the smoke-top ventilation.

£180 (large) or £130 (mini)

\*Bio-ethanol fire sited inside large or mini fire-pit base