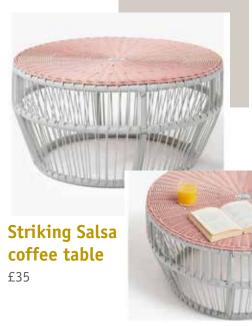

## Rustic-luxe rounds

Exclusive to Tipi Unique, beautifully hand-crafted rustic wooden round tables. Let the exquisite detailing shine and enjoy creating many special moments around these beauties. (Save on linen costs too)!

**5'6: £30** (The perfect fit for 8-10 guests) **6': £35** (The perfect fit for 10-12 guests)