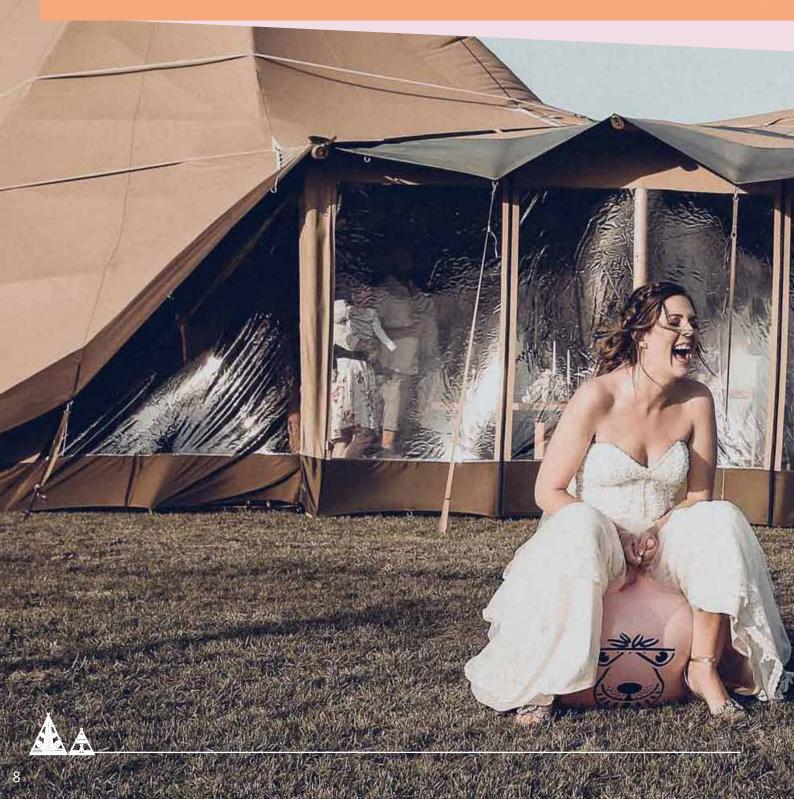

**PVC extension with doors** £375

Scan/click for info & prices

Boutique tipis From £150 (5.3m & larger sizes)

The tipis with all of their twinkly lights and a space for everything we wanted like our bar, dance floor and seating were stunning! And the PVC front was incredible - it really framed the view and let in light, while making our hill-top location feel cosy and inviting:)