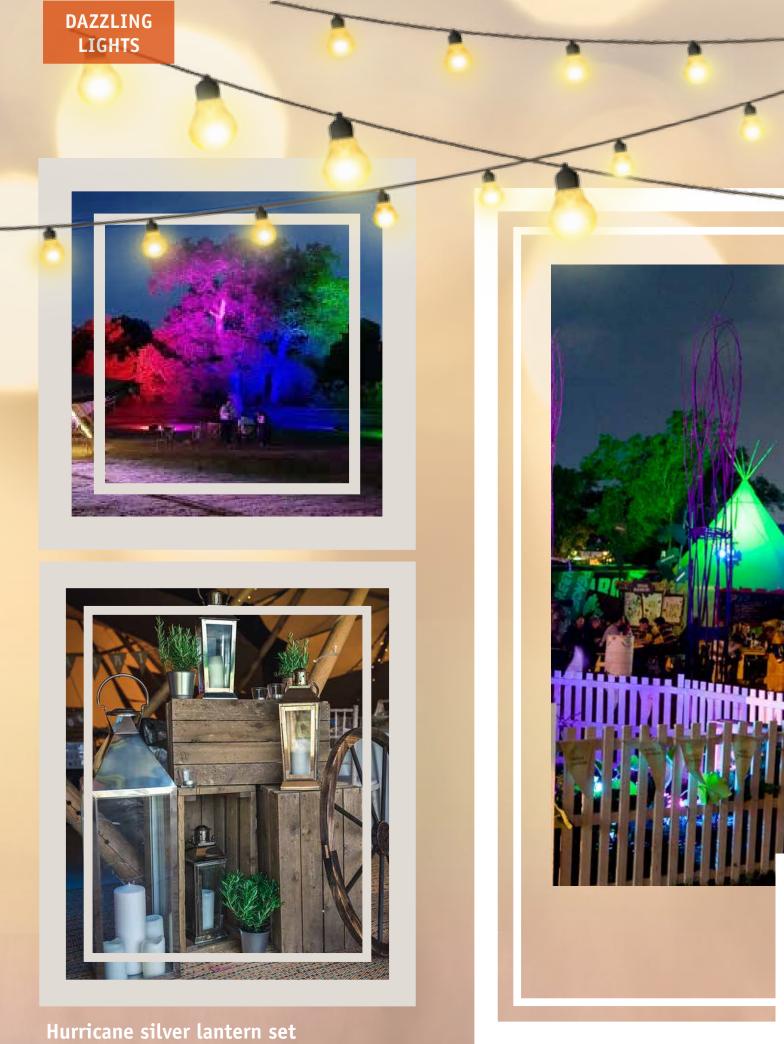

## **DAZZLING LIGHTS**

Amp up the ambience inside and out with our fabulous array of lighting options.

# **Breath-taking lighting schemes**

You've chosen the perfect venue and styled it beautifully with your choice of delightful décor and finishing touches - now it's time to accentuate your event space with lighting that is guaranteed to impress. Illuminate your tipis, natural surroundings, buildings, car parking, ornamental or unique features. Create striking backdrops with coloured effects that can complement any event theming.

Transform the ambience of any space with carefully selected fixtures to highlight stunning exterior and interior detailing.

Functional, yet soooo fabulous!

£200 - (4 coloured floods). Bespoke packages as required