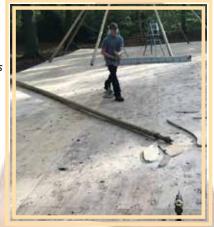

### Hard floor

Does your event require easy-access flooring? Perhaps the weather and/or site conditions are looking a tad wet/uneven. Banish those worries & choose our sub-ply boarding, that simply clicks together. It's a 'firm' fave, guaranteed to give you and your guests the perfect platform to strut your stuff, and most importantly keep on those killer heels...

#### **Example prices**

10m x 10m: £750 | 8m x 8m: £480 - | 6m x 6m: £270

- \* Delivery costs may be affected when opting for large quantities.
- \*\* For bespoke sizes/venues please ask for details.