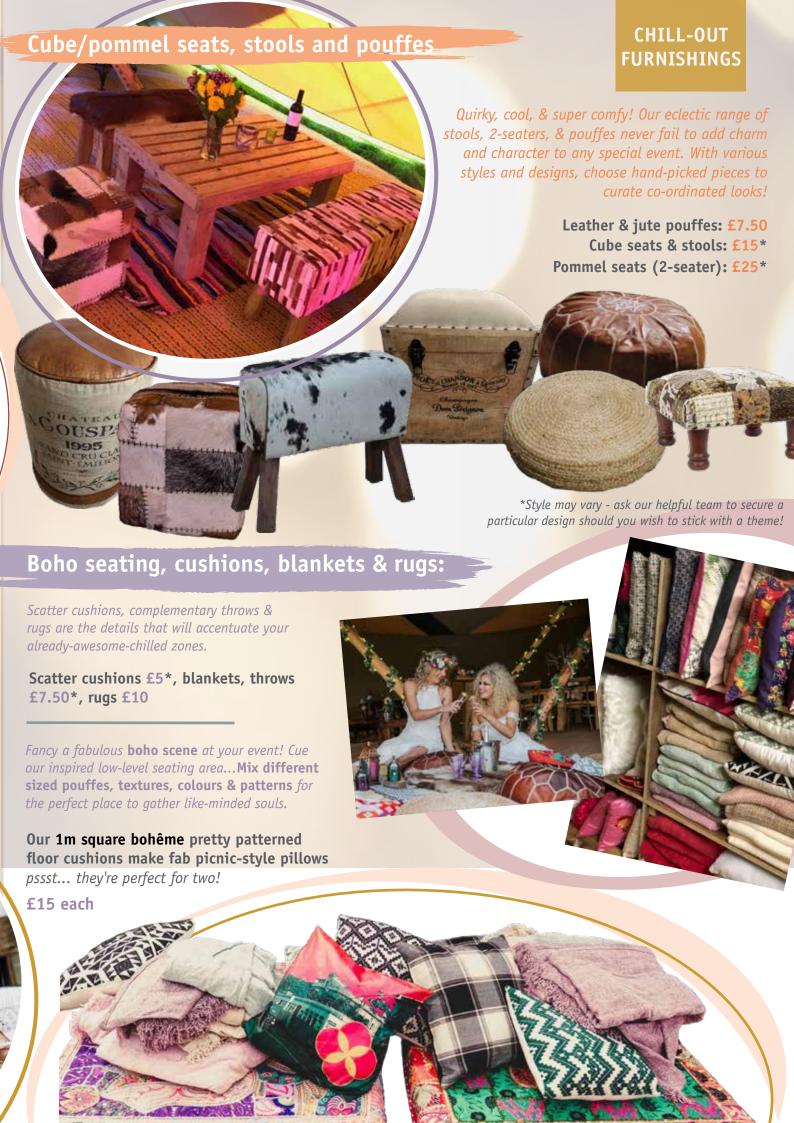

# HILL-OUT FURNISHING

With hand-crafted and exclusive pieces, our unique collections are certain to complement your tipis/ event venue, and add rustic charm to your special occasion... Choose from our range of chill-out packages, or go wild and create your own oh so cosy! The choice is completely and utterly yours!

# What is included.

2 x Chesterfield 2-seater sofas

2 x Chesterfield armchairs

factor space.

£400

4 x reindeer skins

3 x cube seats \*

Rugs dõublin' up as bench throws... neat!

4 x bright coloured rugs

ottoman up front for a chic, ultra relaxing day bed!

Our kind to animals, classic-look rattan cluster sets are the perfect way to introduce smaller relaxation areas. Provided with two segments complete with back/arm rest, a curved backless ottoman and fab drinks cabinet, this is luxe-lounging that's flexible to suit the occasion.

£195 \*Seats 1 per segment comfortably, 2 if ya like

What is included.

6 x cube seats \*

3 x 2-seater pommel seats \*

4 x low coffee tables

4 x bright coloured rugs

# Create your own oh-so-comfy!

Snuggle up on our Chesterfield armchairs whilst sipping fizz by candlelight. With our bespoke range, mix and match individual pieces for original, tailor-made spaces.

Feel free to select your must-have & utterly gorgeous pieces from both this and the bar collections to furnish your space your way! Get creative, there's nothing better than personally designed spaces filled with your absolute fave pieces that fit the theme and budget!

Reindeer skin: £30

\*We have other blankets if this just isn't your thing!

Chesterfield sofas: £60 Chesterfield armchairs: £40

Rustic benches: £6

Cube seats: £15

\*Style may vary - ask our helpful team to secure a particular design should you wish to stick with a theme!