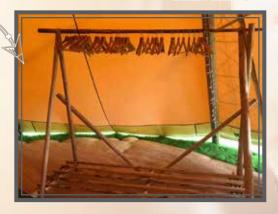

# 4m floating ladder

Rustic and charming! Hang over your top table, bar or stage to add dimension and interest or to fabulously frame your event space.