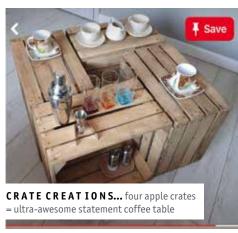

Milk Urn: £20 | Supersize deck chair: £75 | Glam dining chair: £10 | Queen Anne wingback: £50

Apple crate: £2.50 | Oversized blooms: £40 each | Bud vases (bulb shaped) £2 each