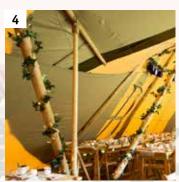

# HANGING DECORATIONS..

Hanging installations are simply spectacular for creating a grand, and lasting impression! Seek your inspiration from ambient hues and warm light settings. If floral's your thing, think thick natural foliage, or beautiful blooms that are co-ordinated across every detail from ceiling to floor! Go DIY, or bring in the pros to create your very own stunning arrangements using over-sized hoops and cartwheels.

# Oak cartwheels

Reclaimed and lovingly restored to their former beauty, these stand-out statements look adorable adorned with festoon lights or the foliage and frillies of your choosing. Elevate your roofscapes to another level by combining our striking pieces for the ultimate showstopper!

Oak cartwheel: £65

Oak cartwheel with festoons: £85