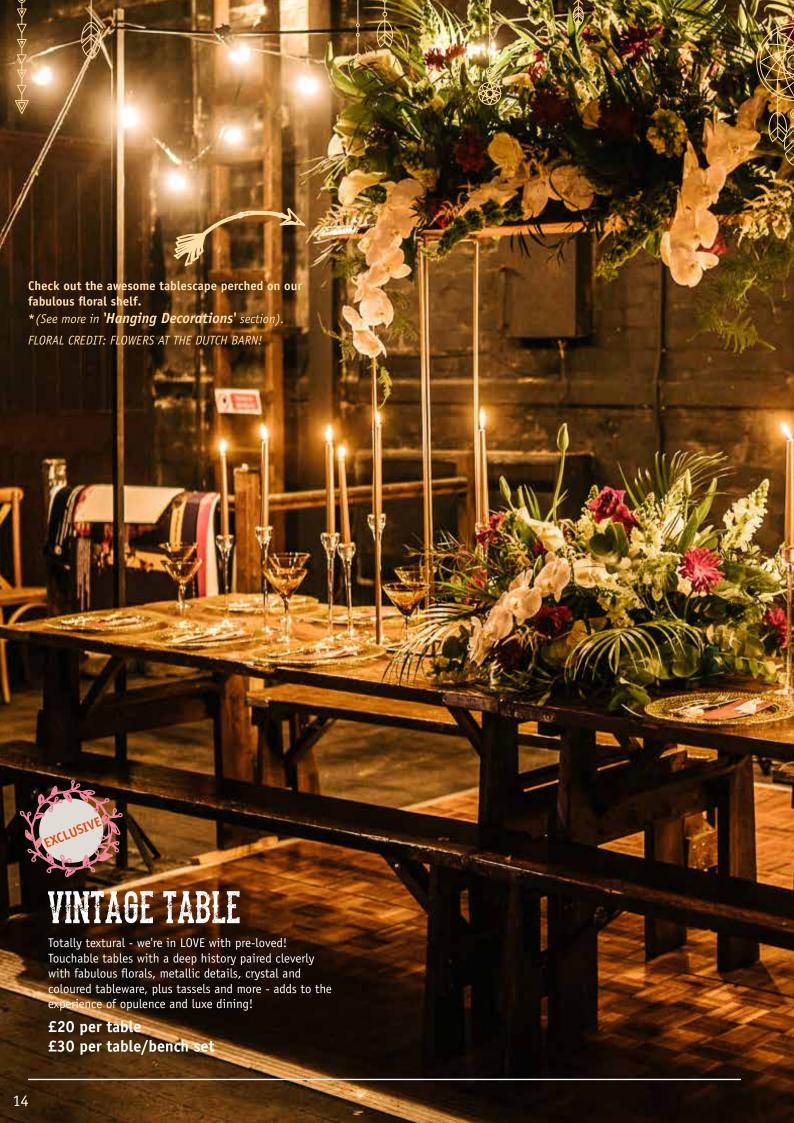

# RECLAIMED VINTAGE TABLE

Hand-crafted by our talented team, our reclaimed, pre-loved rustic long tables just ooze character and charm. With their striking aged texture and metallic accents, these statement tables are the perfect accompaniment to any farmhouse/industrial-inspired event.

£20 per table £30 per table/bench set