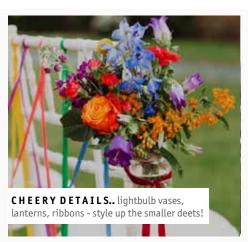

# HANGING DECORATIONS..

Hanging installations are simply spectacular for creating a grand, and lasting impression! Seek your inspiration from ambient hues and warm light settings. If floral's your thing, think thick natural foliage, or beautiful blooms that are co-ordinated across every detail from ceiling to floor! Go DIY, or bring in the pros to create your very own stunning arrangements using over-sized hoops and cartwheels.