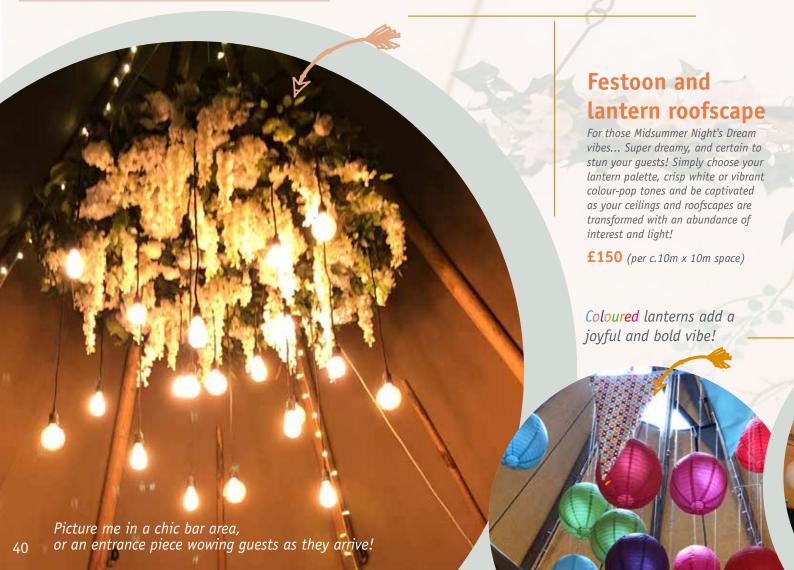

# HANGING DECORATIONS..

Hanging installations are simply spectacular for creating a grand, and lasting impression! Seek your inspiration from ambient hues and warm light settings. If floral's your thing, think thick natural foliage, or beautiful blooms that are co-ordinated across every detail from ceiling to floor! Go DIY, or bring in the pros to create your very own stunning arrangements using over-sized hoops and cartwheels.

# Oak cartwheels

Reclaimed and lovingly restored to their former beauty, these stand-out statements look adorable adorned with festoon lights or the foliage and frillies of your choosing. Elevate your roofscapes to another level by combining our striking pieces for the ultimate showstopper!

Oak cartwheel: £65

Oak cartwheel with festoons: £85