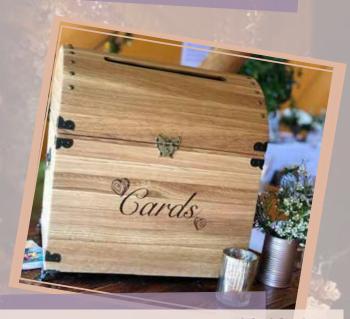

# Card/gift box

A place of safe-keeping, a carefully crafted place for your special things. Our hand-made vintage card box is full of rustic charm. It's certainly big on style and space for all of your precious cards and gifts.

£2

\*Add personalisation for extra \$15