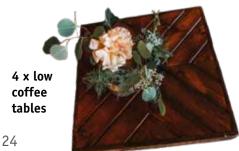

# Coffee and presentation tables

Herringbone coffee table: £7.50

A style staple, coffee tables are the perfect resting place for your

Low pallet coffee table\*: £7.50

\*Available in natual or medium oak colour