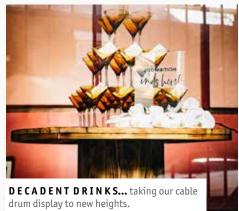

# Cable drum display

Now this beauty isn't just an option for your sweetheart table - oh no! If ever there was a piece that oozes versatility, this statement cable drum table has to be it. Bang on-trend and so stunning no matter how you use it! So what will it be? A pimp your prosecco station, cheese board display, or cake and dessert table?

£35