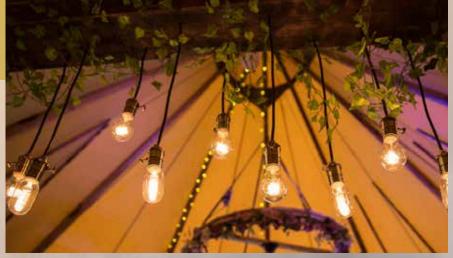

# Vintage-inspired Edison lightbulb display

Exclusive to Tipi Unique, our captivating Edison lightbulb display is a real show-stopper. Built with love and inspired by the industrial-chic trend. We love its large classically-cool filament bulbs, metallic-yet-delicate lamp holder details, oh and of course the 2metre reclaimed oak beam for extra ooomph. Accentuate key spaces like chill-out areas, hang it over the bar for a quirky vibe or your head table as the perfect backdrop offering soft and subtle lighting. One thing's for sure, pics snapped under these lights will be beyond beautiful.

2m Edison display: £85 4m Edison display: £170