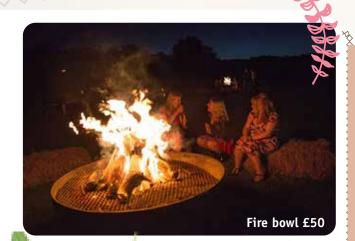

## External fire-bowl

Take the party outdoors and enjoy the casual, relaxed and special experiences shared around the light and warmth of the fire. Even better under a clear star-lit night setting, fingers crossed

£50 inc 1 x bag of hard wood logs & kindling