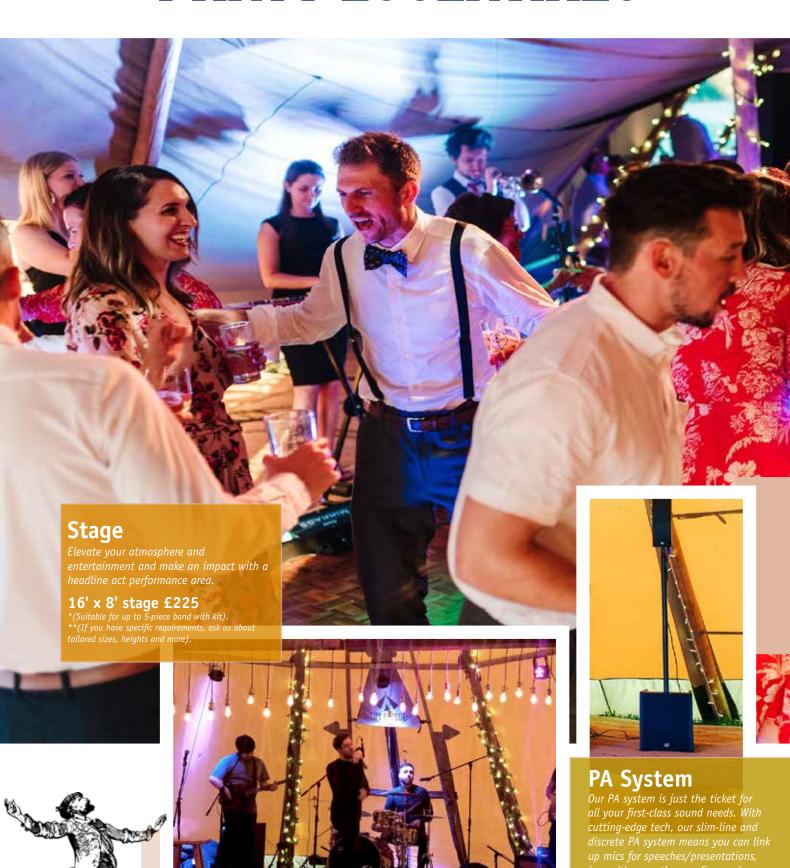

# PARTY ESSENTIALS...

Ooh heck, check out our 4m Edison above the band, totally ampin'

up the attitude - now that's what we call awesome energy!

28

£200 (Provided with 1 microphone)

playlists for the perfect vibe all night

# Parquet dance floors...

Dance until dawn, and let the good times roll!

- 15ft x 15ft (70 boogiers) £250
- 18ft x 18ft (90 boogiers) £300
- 21ft x 21ft (110 boogiers) £350

Pair with our glittering disco ball and atmospheric lighting designs for the ultimate party experience!

Disco ball

An absolute essential! No party is complete without one of these babies, and in some cases our disco balls (complete with rotators and spotlights) are booked out even before anything else! Trust us, this is a proper party gem! Now all you have to do is choose the statement size...

I LOVE YOU BABY BALL - (40cm): £50

ONE HECK OF A GLITTER BALL - (75cm): £75

GRAND PARTY BALL - (100cm): £100