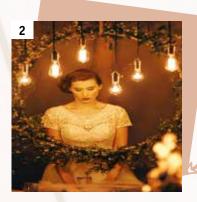

# HANGING DECORATIONS..

Hanging installations are simply spectacular for creating a grand, and lasting impression! Seek your inspiration from ambient hues and warm light settings. If floral's your thing, think thick natural foliage, or beautiful blooms that are co-ordinated across every detail from ceiling to floor! Go DIY, or bring in the pros to create your very own stunning arrangements using over-sized hoops and cartwheels.