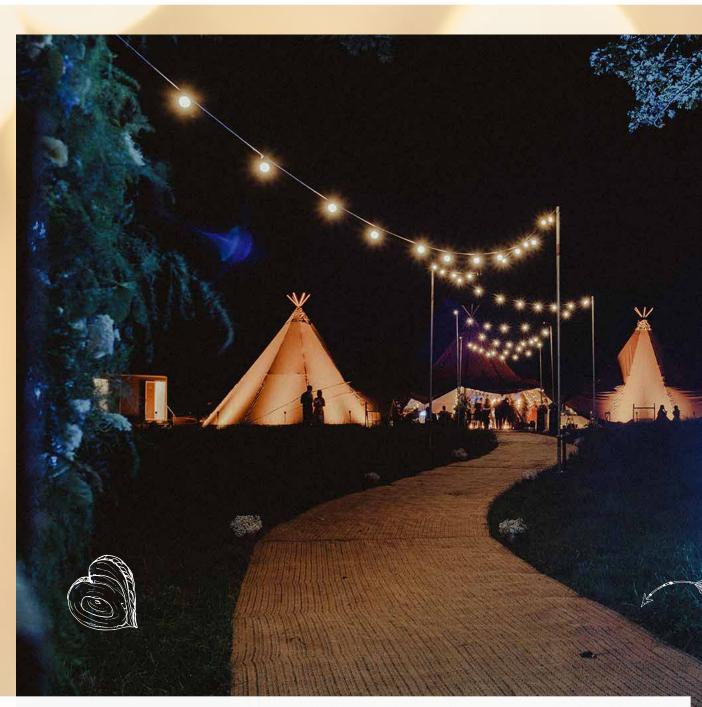

# TIPI HIRE FOR ANY OCCASION

APPROACH

Rustic-luxe stylings a side for a mo, we thought a little recap of our authentic Nordic tipis might be just the ticket here. Our wide range of tipis, perfectly sized to suit a variety of spaces/gardens, offer a unique opportunity to create a celebration unlike the rest.

# Wow-factor fairy light packages

With our fairy light packages you can get creative and add sparkle around your dance floor, frame the head table or even impress your guests on arrival. Why not dress the roofspaces, polework, trees or anything at all really - were not fussy! Guaranteed impact and just wait 'til dusk and see the fairy lights glowing and watch them transform the evening ambience.

Standard package giant/kung: £100\*
Standard package Kung jnr, pagoda and Ohana: £80\*
\*Ask for bespoke designs and other venue pricing options

**Festoon lights\*** (available in white, colour & synchronised fade)
The possibilities are just endless, our LED festoon lights can be used along front entrance canopies to add a vintage-inspired and welcoming feel. Create uber-gorge and beautifully-lit walkways that are perfect for impromptu photos at dusk - simply magical! Try them swagged throughout creating a stunning roofscape, and with choice of bulbs from warm white or enchanting coloured hues, get creative and co-ordinate 'themes' for ultra-ambience. Inspiring, interesting and practical too - they really do have it all!