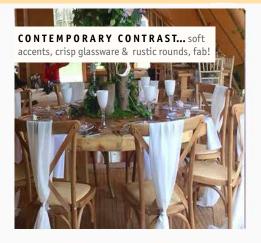

## Rustic-luxe rounds

Exclusive to Tipi Unique, beautifully hand-crafted rustic wooden round tables. Let the exquisite detailing shine and enjoy creating many special moments around these beauties. (Save on linen costs too)!

# **Cross-back chairs**

The hottest chair in town. These delightful oak-coloured cross-backs are causing a stir & are the perfect choice for completing your farmhouse/country vibe. £4.50 per chair \*(3 per rustic long table)