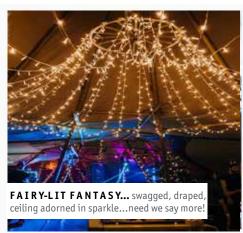

# Wow-factor fairy light packages

With our fairy light packages you can get creative and add sparkle around your dance floor, frame the head table or even impress your guests on arrival. Why not dress the roofspaces, polework, trees or anything at all really - were not fussy! Guaranteed impact and just wait 'til dusk and see the fairy lights glowing and watch them transform the evening ambience.

Standard package giant/kung: £100\*
Standard package Kung jnr, pagoda and Ohana: £80\*
\*Ask for bespoke designs and other venue pricing options

**Festoon lights\*** (available in white, colour & synchronised fade)
The possibilities are just endless, our LED festoon lights can be used along front entrance canopies to add a vintage-inspired and welcoming feel. Create uber-gorge and beautifully-lit walkways that are perfect for impromptu photos at dusk - simply magical! Try them swagged throughout creating a stunning roofscape, and with choice of bulbs from warm white or enchanting coloured hues, get creative and co-ordinate 'themes' for ultra-ambience. Inspiring, interesting and practical too - they really do have it all!