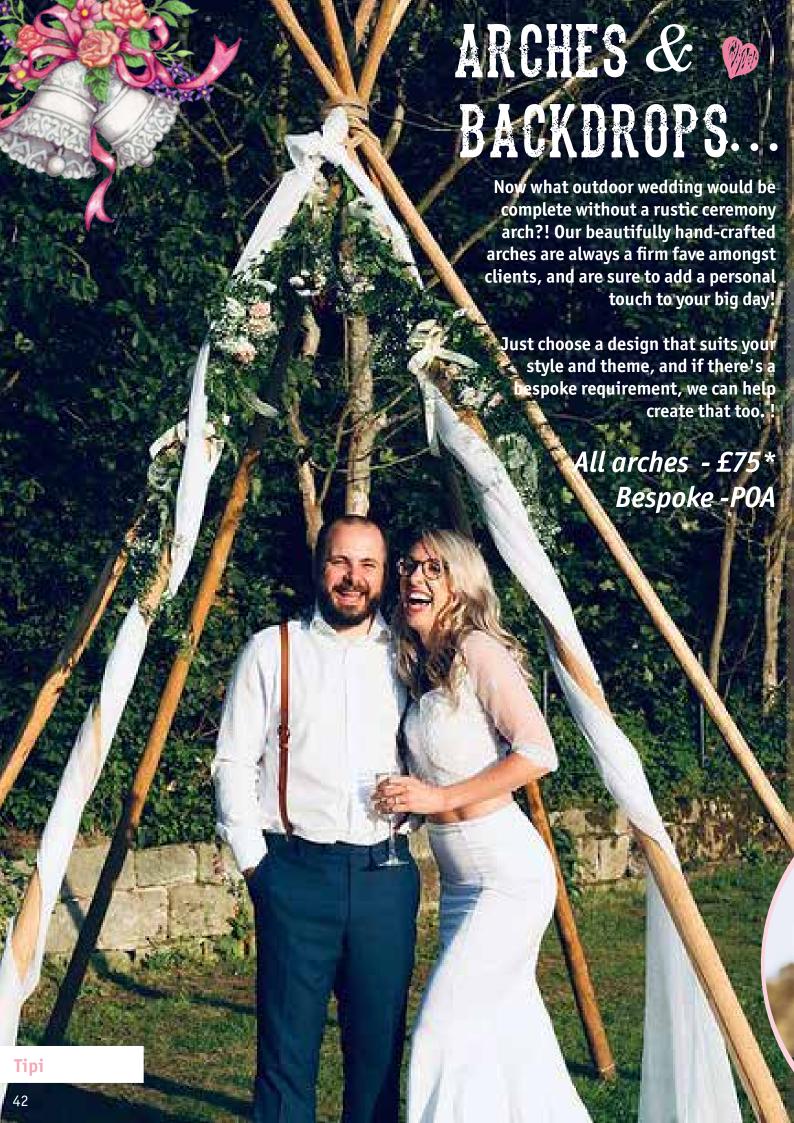

# TIPI HIRE FOR ANY OCCASION

APPROACH

Rustic-luxe stylings a side for a mo, we thought a little recap of our authentic Nordic tipis might be just the ticket here. Our wide range of tipis, perfectly sized to suit a variety of spaces/gardens, offer a unique opportunity to create a celebration unlike the rest.

**PVC extension with doors** £375

Scan/click for info & prices

Boutique tipis From £150 (5.3m & larger sizes)

The tipis with all of their twinkly lights and a space for everything we wanted like our bar, dance floor and seating were stunning! And the PVC front was incredible - it really framed the view and let in light, while making our hill-top location feel cosy and inviting:)