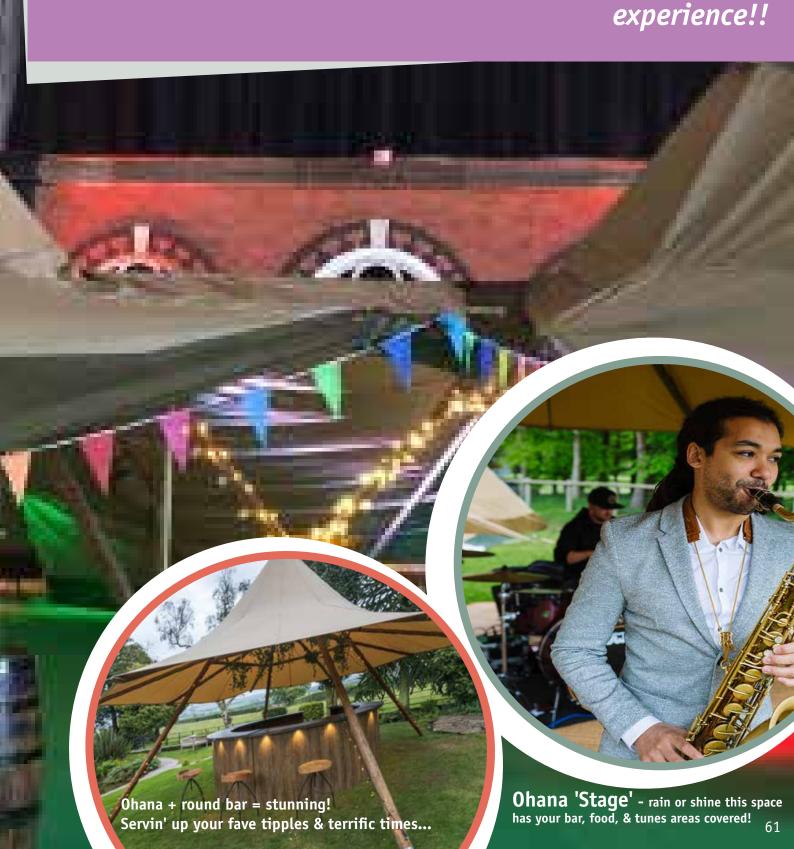

# FABULOUS BARS

activities - raising a glass and kick-starting the party. With it's stunning look, and subtle below-counter lighting, not to mention stacks of shelving, you'll be covered for places to store all those bar sundries and of course connect up your must-have on-draught tipples.

Full round bar: £525 (7 sections in total) Half round bar: £225 (3 sections in total)