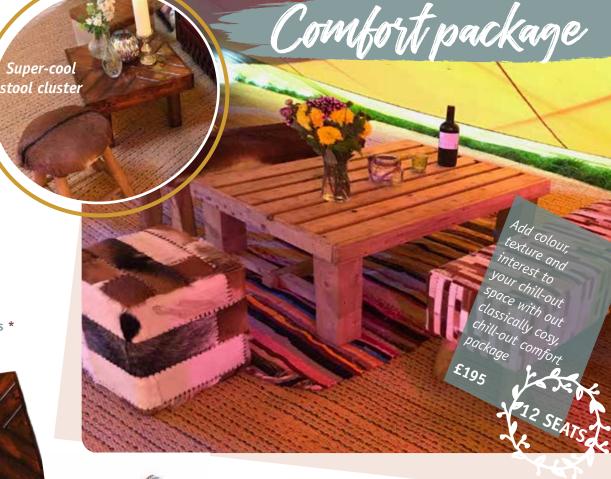

# HILL-OUT FURNISHING

With hand-crafted and exclusive pieces, our unique collections are certain to complement your tipis/ event venue, and add rustic charm to your special occasion... Choose from our range of chill-out packages, or go wild and create your own oh so cosy! The choice is completely and utterly yours!

# What is included.

2 x Chesterfield 2-seater sofas

2 x Chesterfield armchairs

factor space.

£400

4 x reindeer skins

3 x cube seats \*

Rugs dõublin' up as bench throws... neat!

4 x bright coloured rugs

ottoman up front for a chic, ultra relaxing day bed!

Our kind to animals, classic-look rattan cluster sets are the perfect way to introduce smaller relaxation areas. Provided with two segments complete with back/arm rest, a curved backless ottoman and fab drinks cabinet, this is luxe-lounging that's flexible to suit the occasion.

£195 \*Seats 1 per segment comfortably, 2 if ya like

What is included.

6 x cube seats \*

3 x 2-seater pommel seats \*

4 x low coffee tables

4 x bright coloured rugs