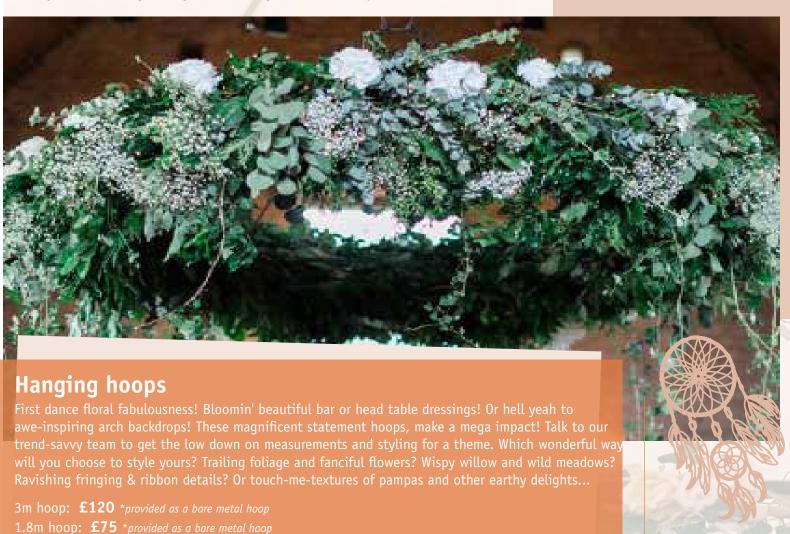

### HANGING DECORATIONS

Page 38

Add drama to your ceilings/roofspaces with stand-out décor and features.

# HANGING DECORATIONS..

Hanging installations are simply spectacular for creating a grand, and lasting impression! Seek your inspiration from ambient hues and warm light settings. If floral's your thing, think thick natural foliage, or beautiful blooms that are co-ordinated across every detail from ceiling to floor! Go DIY, or bring in the pros to create your very own stunning arrangements using over-sized hoops and cartwheels.