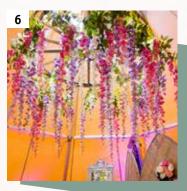

### 6 Whimsy wisteria (white, fuschia or purple)

Bunches and trailing artificial wisteria wonderfully transforms spaces/decorations into an romantic floral haven!

£25 \*10m or 9 bunches