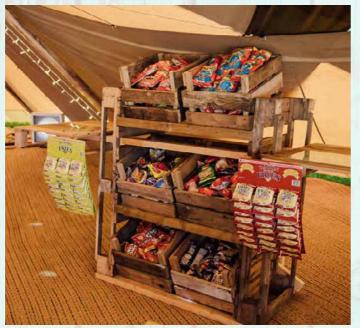

#### **Reclaimed bar**

Our hand-made vintage crate-end bar structure is made-to-measure and follows the subtle curves of our tipis. It is the perfect fit and accompaniment to any bash. Available as 1.7m bar or choose to extend this space up to 3.7m overall.

Main bar: £100 (1.7m length, 1.1m height) Extension: £50 per piece (1.2m x 1.1m

#### Half round bar

Less definitely is more in this case. Use our half round bar to create a striking feature bar for smaller gatherings. Display delicious treats and special details or amp up the party as a super-cool DJ station...

**£225** \*Shown sited in one of our awning extension sections. Price of awning extension £275