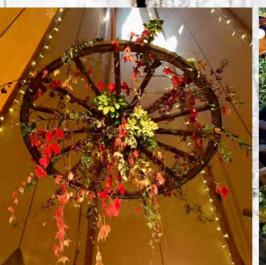

#### Oak cartwheels

Reclaimed and lovingly restored to their former beauty, these stand-out statements look adorable adorned with festoon lights or the foliage and

frillies of your choosing

Elevate your roofscapes to another level by

combining our striking pieces for the ultimate

show-stopper - guaranteed to grab all the

Oak cartwheel: £65
Oak cartwheel with festoons: £85
3m hoop and cartwheel: £165
3m hoop and cartwheel with festoon: £185