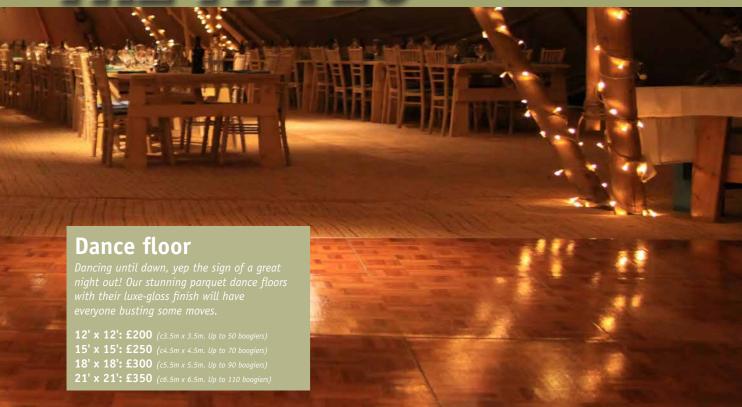

native to our wooden tables. They're perfect for caterers, as display tables and more...(Linen required).

5'6 round: £11 (seats up to 10) 6' round: £12.50 (seats up to 12) 6' long: £6



## Foldable high chairs

Treat your cute-as-button infants and toddlers to their very own seat complete with safety harness, tray and foot rest. (Suitable from 6 months old)

£10 per chair



#### **Wooden folders**

Beautiful wooden chairs, simple, practical and perfectly matched to our rustic tables - go on get stylish!

£3 per chair

#### Get creative with your seating:

Why not try mixing your chairs and benches...

Thrones for the super important, or uber-comfy seats for your favourite folk. Blend rounds & rectangles for an eclectic mix to suit your family & friendship groups.



# DAZZING LIGHTS











#### Stage

Elevate your atmosphere and entertainment and make an impact with a headline act performance area.

16' x 8' stage £225
\*(Suitable for up to 5-piece band with kit).
\*\*(If you have specific requirements, ask us about tailored sizes, heights and more).

#### **Reclaimed bar**

Our hand-made vintage crate-end bar structure is made-to-measure and follows the subtle curves of our tipis. It is the perfect fit and accompaniment to any bash. Available as 1.7m bar or choose to extend this space up to 3.7m overall.

Main bar: £100 (1.7m length, 1.1m height) Extension: £50 per piece (1.2m x 1.1m

#### Half round bar

Less definitely is more in this case. Use our half round bar to create a striking feature bar for smaller gatherings. Display delicious treats and special details