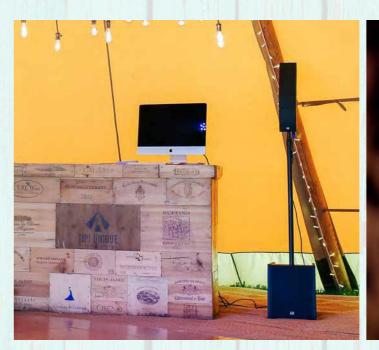

SWOONING AFTER...

£50

Our PA system is just the ticket for all your first-class sound needs. With cutting-edge tech, our slim-line and discrete PA system means you can link up mics for speeches/presentations, jam with acoustic campfire sessions and maybe even host a bit of karaoke. When done, turn DJ and use the aux connection or pair up your smart device via Bluetooth signalling (perfect for the latest gadgets), and blast your fave playlists for the perfect vibe all night long.

£200 (Provided with 1 microphone)