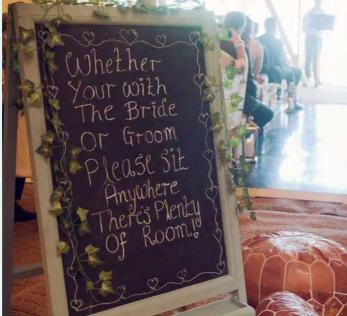

#### Blackboard

Create visually vibrant statements or offer up menus and a little slice of what's to happen next. With a multitude of ways to incorporate chalkboard design into your event - the possibilities for this fun and artsy touch are endless!

£10