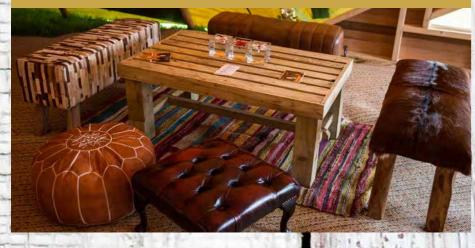

#### Chill-out comfort

Add colour, texture and interest to your chill-out space with our classically-cosy, laid-back chill-out package. Complete with 3 cube seats, 3 pommel seats, 2 bespoke hand-crafted teak coffee tables, 2 stools, 2 low coffee tables and 4 floor rugs (11 seats total).

£195