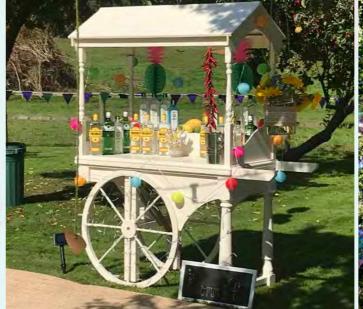

#### Sweet cart/drinks cart

A hugely popular hit with children and adults alike. Opt for a sweetie cart and fill your sweetie jars with your fave retro sweets or match them to your theme or inspiration. Present a welcoming drinks cart complete with all the trimmings to help guests relax and get into the swing of the party.

£100 (Lights, swagging, sweets, jars and drinks not included)