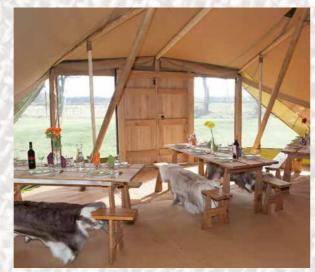

#### Hand-crafted front entrance

Our exclusive, one-of-a-kind cedar wooden frontage oozes originality, elegance and luxury. The added warmth and cosiness make this unique choice all the more fabulous for year-round events. It creates a striking first impression. Not to mention to extra room inside for window seats, coat rails, feature displays and more. Make that moment when guests fir witness your awesome space extra special, as they step inside your dramatic space and take in the delights what's inside.

£475 (Wooden cedar extension complete with oak double doors)