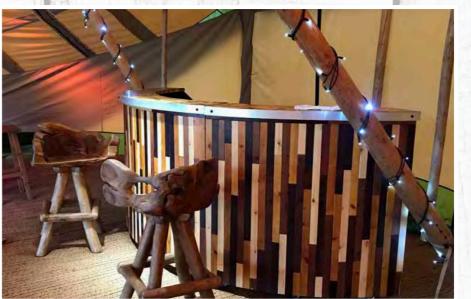

#### **Reclaimed bar**

Our hand-made vintage crate-end bar structure is made-to-measure and follows the subtle curves of our tipis. It is the perfect fit and accompaniment to any bash. Available as 1.7m bar or choose to extend this space up to 3.7m overall.

Main bar: £100 (1.7m length, 1.1m height) Extension: £50 per piece (1.2m x 1.1m