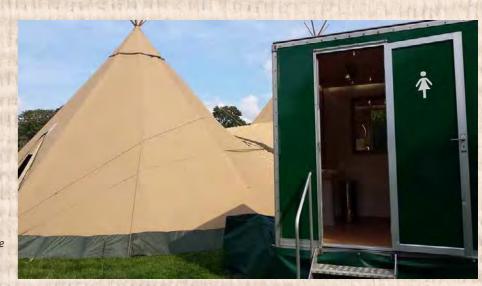

#### **Toilets**

Posher than a compost loo or bucket and spade we promise! We're able to provide you with sure-to-impress, beautifully finished toilet units in a variety of sizes to suit your event numbers.

**Prices from £550.** \*Guide price. Exact quote will be shared based on specification & delivery location.

For a low-cost option, individual festival-inspired loos are available. (Ask for details).

Please ask about our sublime toilet tent package with covered space, matting and lighting - a neat little suite meaning you don't have to go outside to do your business.