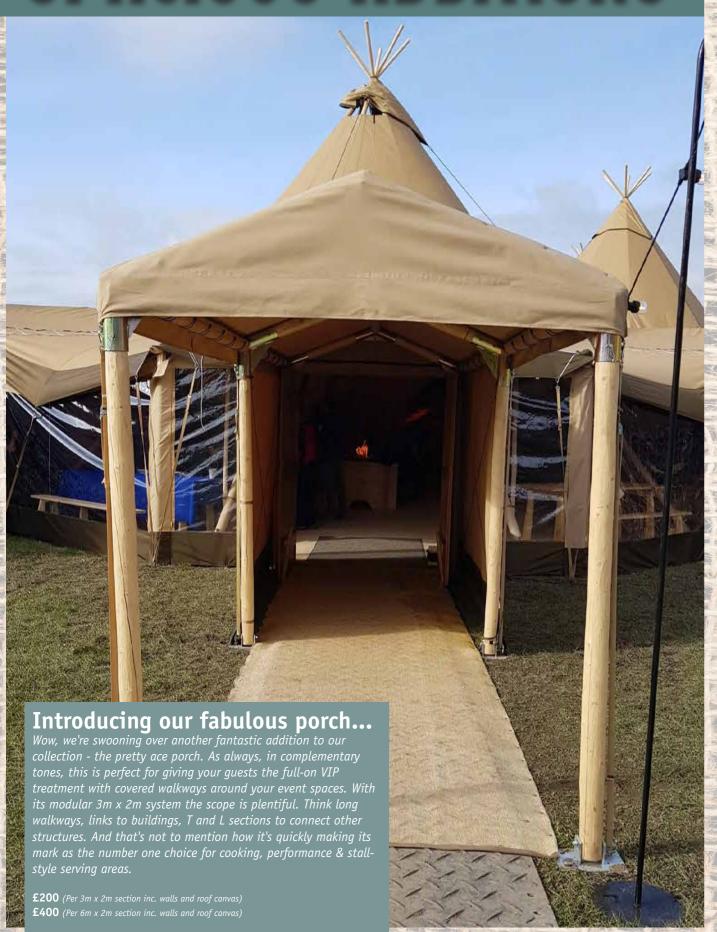

# TIRST IMPRESSIONS

#### Matted walkways

From the moment your guests arrive, guide them toward your breath-taking tipis. Add 10m matted walkways as you wish for that extra special entrance and opening to your event. Great too for pathways around your event, to loos, caterers and camping villages etc. For the ultimate VIP experience, make it as long and dramatic as you wish and get-your-strut-on knowing those pinkies are protected!

£30 per 10m section