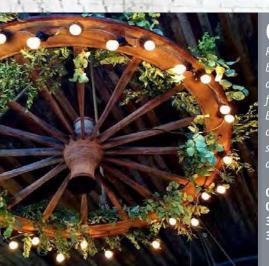

#### Oak cartwheels

Reclaimed and lovingly restored to their former beauty, these stand-out statements look adorable adorned with festoon lights or the foliage and

frillies of your choosing

Elevate your roofscapes to another level by

combining our striking pieces for the ultimate

show-stopper - guaranteed to grab all the

Oak cartwheel: £65
Oak cartwheel with festoons: £85
3m hoop and cartwheel: £165
3m hoop and cartwheel with festoon: £185