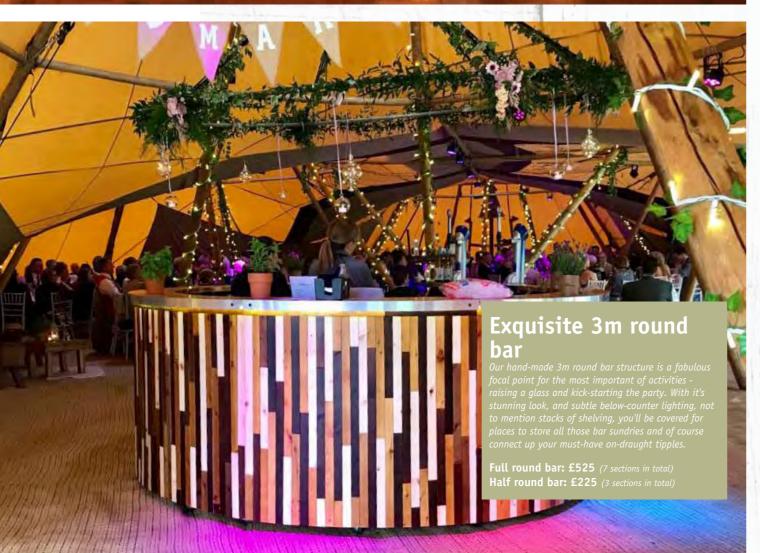

#### Half round bar

Less definitely is more in this case. Use our half round bar to create a striking feature bar for smaller gatherings. Display delicious treats and special details or amp up the party as a super-cool DJ station...

**£225** \*Shown sited in one of our awning extension sections. Price of awning extension £275