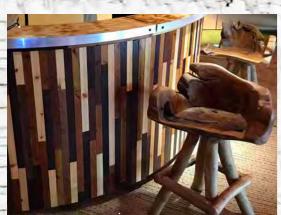

#### Premium bar package

Choose these original pieces to add style, charm & to define your bar or other key spaces. Feel the embrace and comforting hug from our gorgeous teak thrones. Lap up the sumptuous feel of our cow hide stools and give your guests an extra treat with fun swivel seats, all perched perfectly around your reception areas.