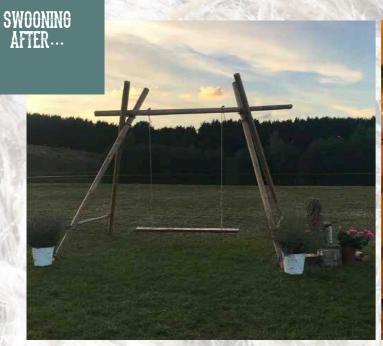

#### Playful swing seat

Bring the fun with this amazing addition. It's stunning waney edge wooden seat is beautifully enhanced with thick rope swinging handles. Hang from trees/viewpoints or even outdoor terrace areas. Perfect for winding away the hours enjoying the setting. Equally as cool for entertaining quests or as a quirky photobooth area.

#### Swing for two

As fabulous as our hang-from-anywhere swing, our sturdy-framed version offers endless possibilities to site this striking piece in so many spectacular settings. Utterly breath-taking against lakeside or rich and mature wooded backdrops.

£125