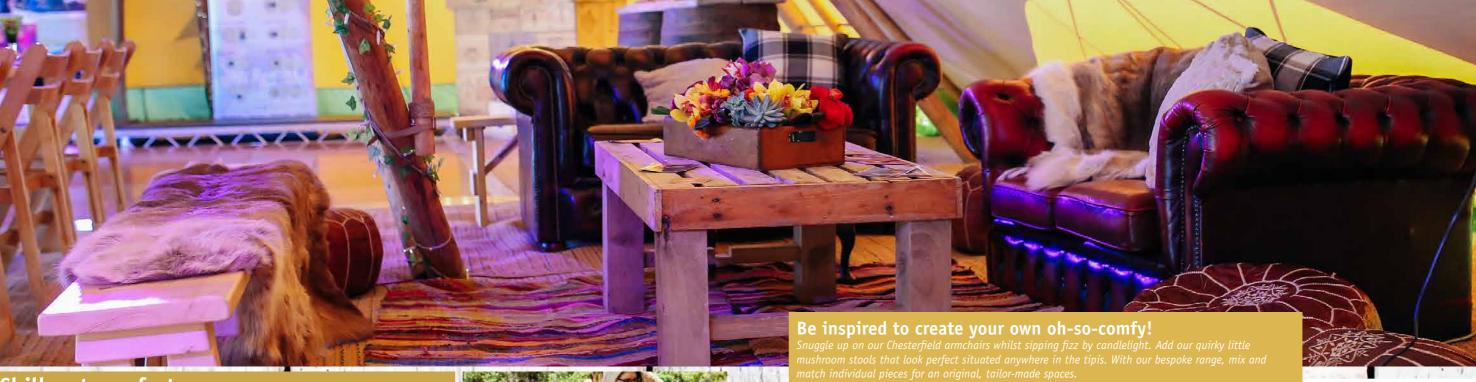

#### Chill-out luxe

The definition of luxe; relax and unwind on our ultra-comforting deep-red genuine Chesterfield leather sofas. Or sink into our perfectly matched Chesterfield armchairs and soothe those dancing feet on our plump foot cushions. Draped over seating, our super-soft and sumptuous reindeer skins make for a truly warming and indulgent experience. Our Nordic-inspired set includes 2 sofas, 2 armchairs, 1 foor stool, 4 reindeer skins, 3 cube seats, 2 bespoke hand-crafted teak coffee tables, 2 benches, 2 coloured floor rugs and 2 low coffee tables. Crank up the cosiness and add our delightful and uber-gorge mini-fire-pit for a relaxing retreat (17 seats total).

Chill-out luxe: £400 Chill-out luxe and mini fire-pit: £530

Reindeer skins: £30 Teak coffee table: £25

Leather pouffe £7.50

Pallet/herringbone coffee table £7.50