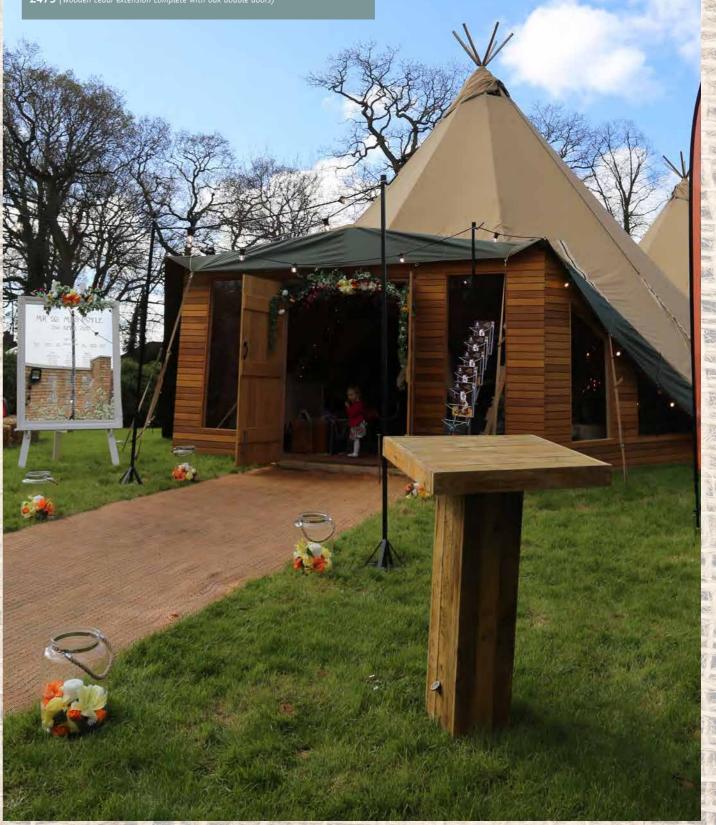

#### Hand-crafted front entrance

Our exclusive, one-of-a-kind cedar wooden frontage oozes originality, elegance and luxury. The added warmth and cosiness make this unique choice all the more fabulous for year-round events. It creates a striking first impression. Not to mention to extra room inside for window seats, coat rails, feature displays and more. Make that moment when guests fir witness your awesome space extra special, as they step inside your dramatic space and take in the delights what's inside.

£475 (Wooden cedar extension complete with oak double doors)