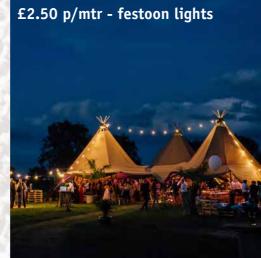

#### Lantern roofscape

Partial to a ravishing roofscape? Our white lantern globe grid is an eye-catching and impressive feature that's fresh and ultra-gorgeous. Paired with our festoon lights it sets the scene for warm, relaxed and dramatic vertical spaces. With this addition, your tipis certainly will be dressed from tip to toe. \*Note lanterns cannot be hung above open fires.

£140 - sufficient white lanterns for 1 giant tipi

£240 - including lanterns & festoon light swagged throughout