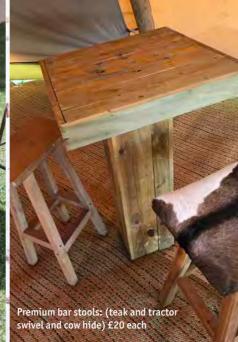

#### Premium bar package

Choose these original pieces to add style, charm & to define your bar or other key spaces. Feel the embrace and comforting hug from our gorgeous teak thrones. Lap up the sumptuous feel of our cow hide stools and give your guests an extra treat with fun swivel seats, all perched perfectly around your reception areas.