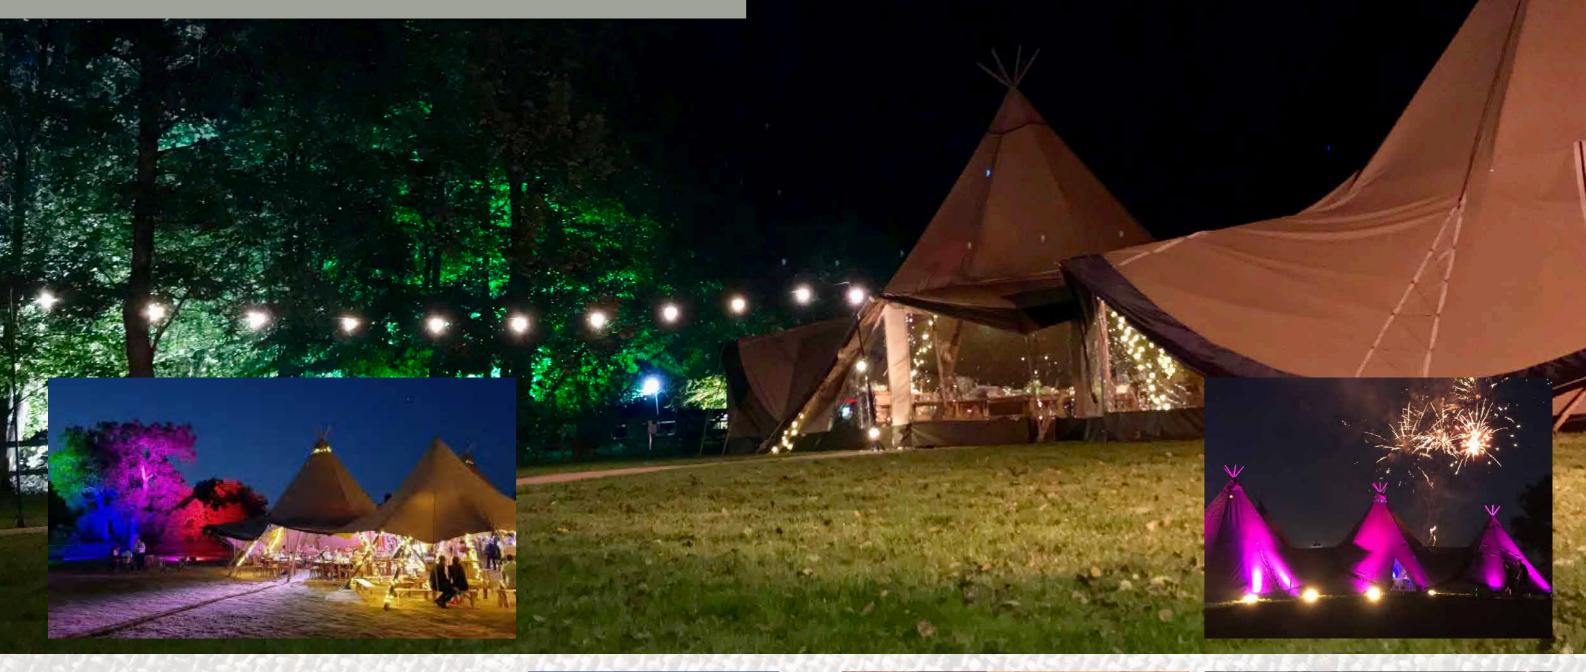

## LIGHTING DESIGNS

#### **Breath-taking lighting schemes**

You've chosen the perfect venue and styled it beautifully with your choice of delightful décor and finishing touches - now it's time to accentuate your event space with lighting that is guaranteed to impress. Illuminate your tipis, natural surroundings, buildings, car parking, ornamental or unique features. Create striking backdrops with coloured effects that can complement any event theming. Transform the ambience of any space with carefully selected fixtures to highlight stunning exterior and interior detailing. If it's a full-on night club vibe that you're after, look no further than our on-trend UV disco lights and superb rotating patterned party lights to take your shin-dig to another level. Functional, yet sooog fabulous!

£200 - 4 coloured floods (use for colour splashes against tipis or to uplight trees/features)
Bespoke packages as required