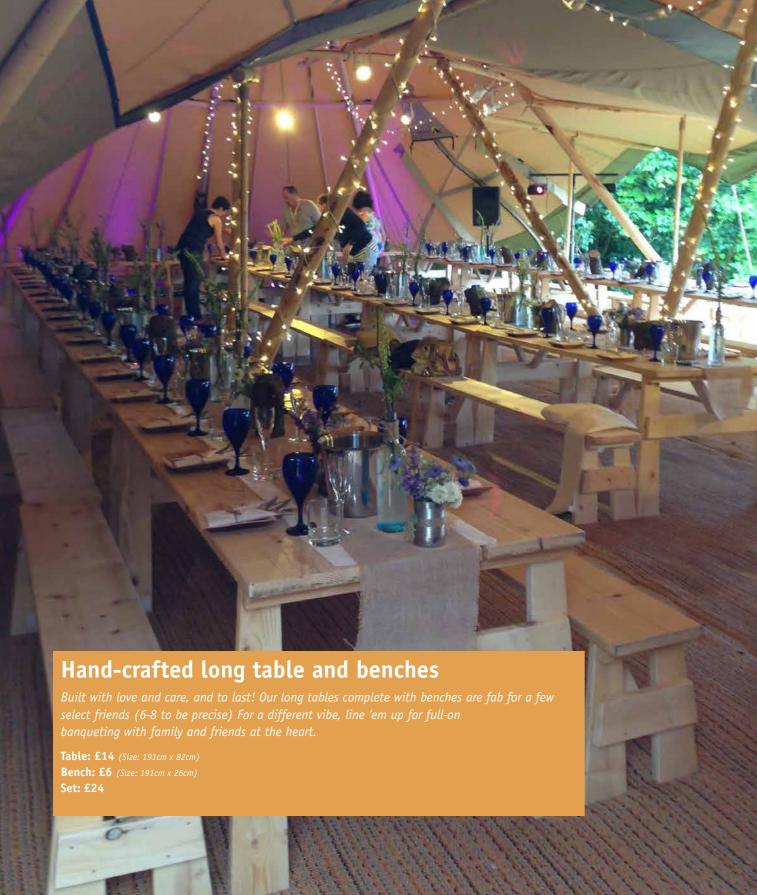

#### **Trestle tables**

Our trestle tables are a great low-cost alternative to our wooden tables. They're perfect for caterers, as display tables and more...(Linen required).

5'6 round: £11 (seats up to 10) 6' round: £12.50 (seats up to 12) 6' long: £6