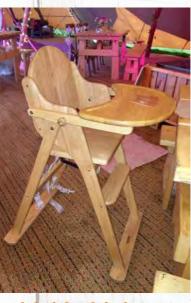

## Foldable high chairs

Treat your cute-as-button infants and toddlers to their very own seat complete with safety harness, tray and foot rest. (Suitable from 6 months old)

£10 per chair