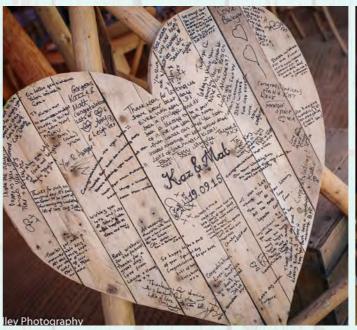

#### Signed with love easel

Hand-crafted from our hearts to yours. This rustic heart easel is one of the most adorable of ways to capture your special event memories. Cherish your unique masterpiece of best wishes, fond words and thoughts and display them proudly post event to keep the magic alive.

£50 (Wooden blank heart guest book and black Sharpie)