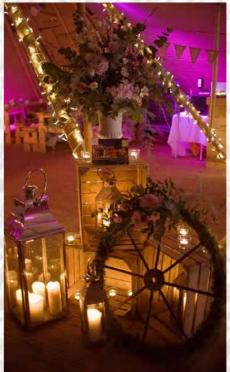

## Feature displays: floral romance & rustic ladders

Create striking focal points and feature displays for those 'it's-so-amazing' moments. Take inspiration from rustic and reclaimed ladders to present unique table plans or sentimental pieces. Available as complete sets or individual pieces to hire.

Ladder set: £40 (Includes two 5-rung ladders)
Floral, lantern & crate display: £60
Large lantern with four pillar candles:
£30