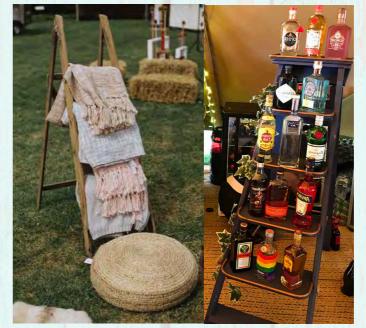

#### Ladder displays

Snuggle up and keep cosy. Order your fave blankets or other trinkets and possessions on these interesting steps. We just can't decide on our fave - this beautiful blanket presentation or perhaps tiers of your fave tipples...

£40 (Duo of ladders)

£50 (Single ladder with four lush and ultra-soft throws)

#### **Reclaimed bar**

Our hand-made vintage crate-end bar structure is made-to-measure and follows the subtle curves of our tipis. It is the perfect fit and accompaniment to any bash. Available as 1.7m bar or choose to extend this space up to 3.7m overall.

Main bar: £100 (1.7m length, 1.1m height) Extension: £50 per piece (1.2m x 1.1m