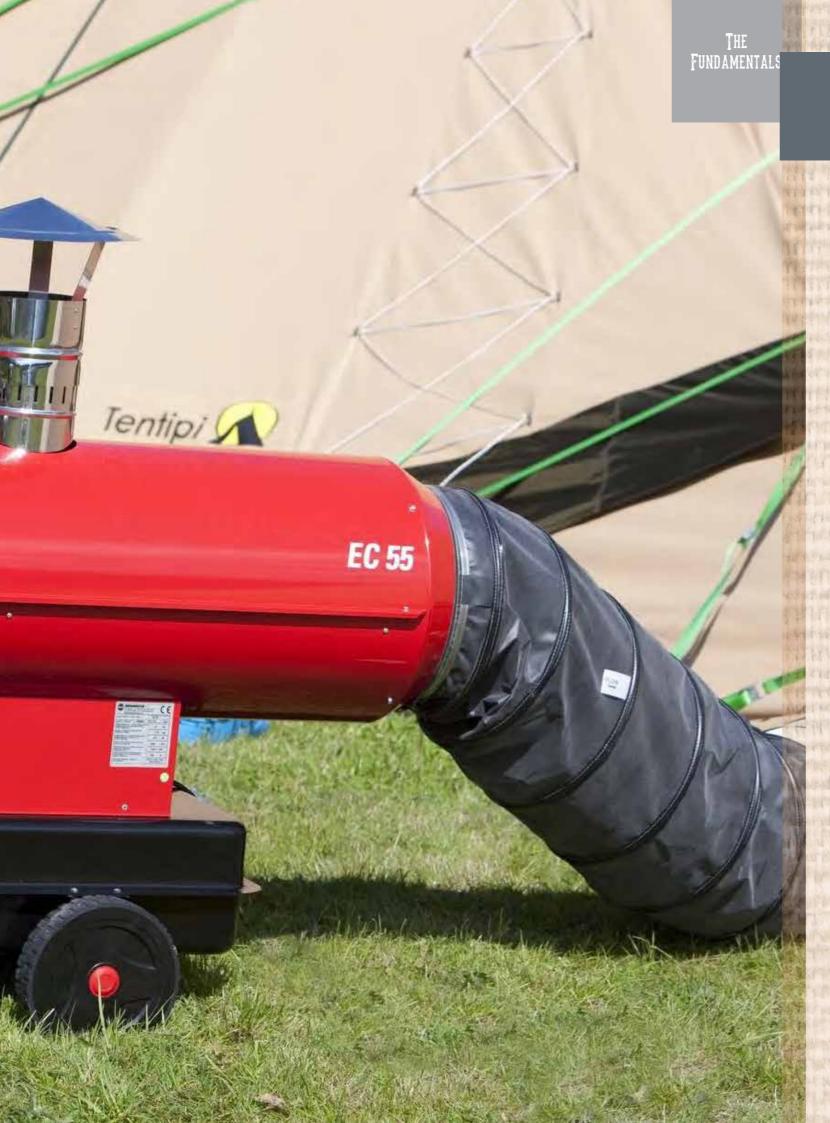

#### **Heaters**

The perfect addition for that constantly warm and cosy feeling throughout the tipis. Our best-in-class indirect heater comes complete with discrete ducts, heat-protective matting (where required) and 12 hours of fuel.

EC55 heater: £200 (Up to 2 tipis) EC85 heater: £250 (Up to 4 tipis)

Choose an extra canister or two of diesel if you think you might use more during dressing or if you're hosting an after party/get-together the next day. £25 per 20ltr.