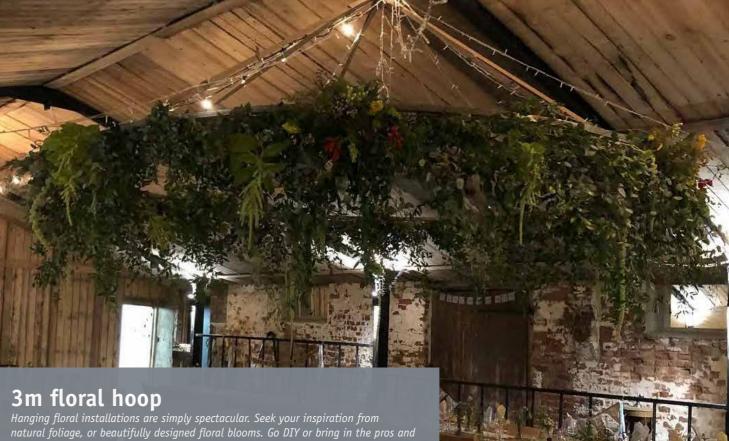

# ROUFSCAPE WOWS

Hanging floral installations are simply spectacular. Seek your inspiration from natural foliage, or beautifully designed floral blooms. Go DIY or bring in the pros and create your very own stunning arrangements using over-sized hoops and cartwheels. Go bold and minimal and leave elements bare for that aged, up-to-the-minute farmhouse-inspired look!

Perfectly positioned in the centre of the tipis or suspended wherever your heart desires, these make for the most astounding and unique photo frames and backdrops. We'll even make sure your feature piece can be easily raised/lowered for decorating. Add a glitter ball for glimmering gorgeousness!

3m metal hoop: £100.00 \*Foliage/dressings not included