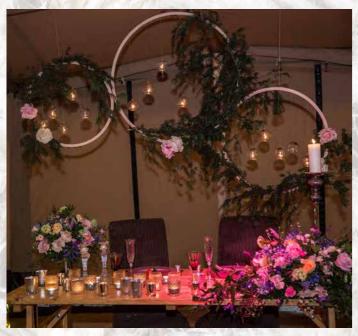

# ROUFSCAPE WOWS

Hanging floral installations are simply spectacular. Seek your inspiration from natural foliage, or beautifully designed floral blooms. Go DIY or bring in the pros and create your very own stunning arrangements using over-sized hoops and cartwheels. Go bold and minimal and leave elements bare for that aged, up-to-the-minute farmhouse-inspired look!

Perfectly positioned in the centre of the tipis or suspended wherever your heart desires, these make for the most astounding and unique photo frames and backdrops. We'll even make sure your feature piece can be easily raised/lowered for decorating. Add a glitter ball for glimmering gorgeousness!

3m metal hoop: £100.00 \*Foliage/dressings not included

#### Oak cartwheels

Reclaimed and lovingly restored to their former beauty, these stand-out statements look adorable adorned with festoon lights or the foliage and

frillies of your choosing

Elevate your roofscapes to another level by

combining our striking pieces for the ultimate

show-stopper - guaranteed to grab all the

Oak cartwheel: £65
Oak cartwheel with festoons: £85
3m hoop and cartwheel: £165
3m hoop and cartwheel with festoon: £185