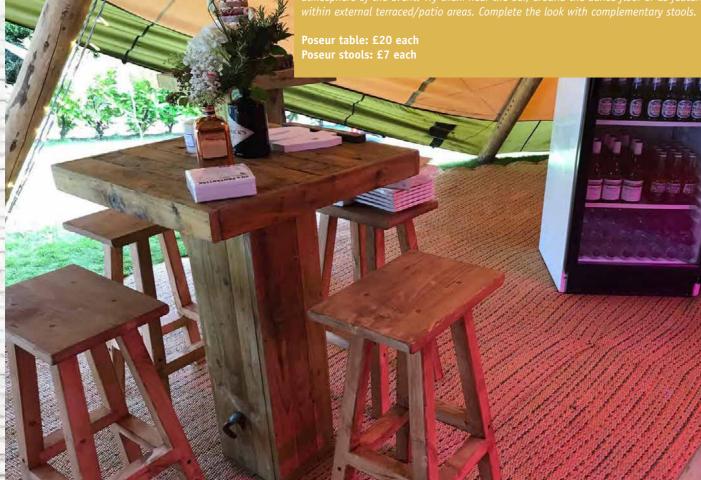

£25

Leather pouffe £7.50

Pallet/herringbone coffee table £7.50

#### Chill-out comfort

Add colour, texture and interest to your chill-out space with our classically-cosy, laid-back chill-out package. Complete with 3 cube seats, 3 pommel seats, 2 bespoke hand-crafted teak coffee tables, 2 stools, 2 low coffee tables and 4 floor rugs (11 seats total).

£195



#### Fab floor cushions

Channel your inner boho & free spirit and create the cosiest hang-out space. Our made-for-two peeps, 1m square floor cushions are ultra plush and super comfy... We promise laid back vibes loved by all.

£290 for set of 15 cushions

l, tailor-made spaces.

Chesterfield armchair: £40

Soft blankets/throws/floor rugs £7.50

Jute pouffe: £7.50

Wooden pallet: £5 (c.1200 × 1000mm)





#### Rustic poseur tables



#### Premium bar package

Choose these original pieces to add style, charm & to define your bar or other key spaces. Feel the embrace and comforting hug from our gorgeous teak thrones. Lap up the sumptuous feel of our cow hide stools and give your guests an extra treat with fun swivel seats, all perched perfectly around your reception areas.









# ROUFSCAPE WOWS



Hanging floral installations are simply spectacular. Seek your inspiration from natural foliage, or beautifully designed floral blooms. Go DIY or bring in the pros and create your very own stunning arrangements using over-sized hoops and cartwheels. Go bold and minimal and leave elements bare for that aged, up-to-the-minute farmhouse-inspired look!

Perfectly positioned in the centre of the tipis or suspended wherever you