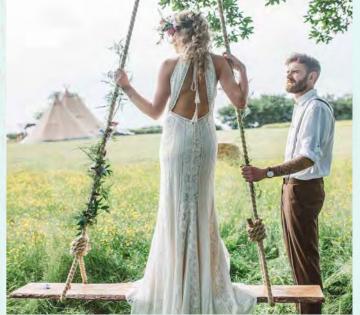

#### Playful swing seat

Bring the fun with this amazing addition. It's stunning waney edge wooden seat is beautifully enhanced with thick rope swinging handles. Hang from trees/viewpoints or even outdoor terrace areas. Perfect for winding away the hours enjoying the setting. Equally as cool for entertaining quests or as a quirky photobooth area.

#### Swing for two

As fabulous as our hang-from-anywhere swing, our sturdy-framed version offers endless possibilities to site this striking piece in so many spectacular settings. Utterly breath-taking against lakeside or rich and mature wooded backdrops.

£125