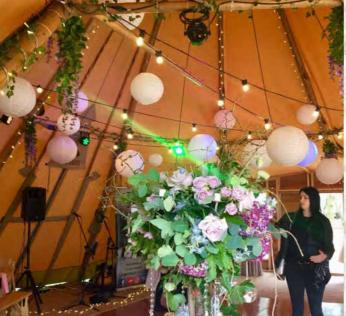

#### Lantern roofscape

Partial to a ravishing roofscape? Our white lantern globe grid is an eye-catching and impressive feature that's fresh and ultra-gorgeous. Paired with our festoon lights it sets the scene for warm, relaxed and dramatic vertical spaces. With this addition, your tipis certainly will be dressed from tip to toe. \*Note lanterns cannot be hung above open fires.

£140 - sufficient white lanterns for 1 giant tipi

£240 - including lanterns & festoon light swagged throughout