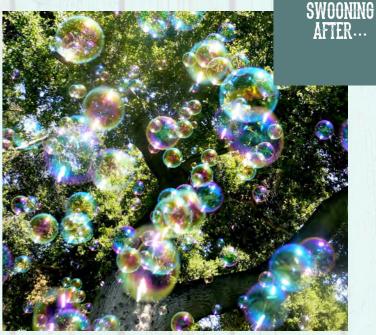

#### **Bubble** machine

Create a magical and uplifting vibe with our totally awesome bubble machine. For an off-beat, super-cool surprise element to your event, fill your tipis with oodles of gorgeous bubbles. Frame poignant moments or perhaps mark the start of the party with thousands of beautiful, rainbow-coloured bubbles floating around your celebration space. Fun for all ages guaranteed!

£30