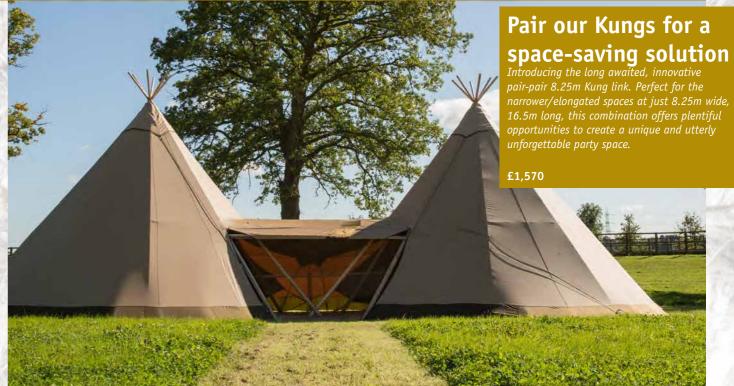

or 1 giant tipi

£240 - including lanterns & festoon light swagged throughout



#### Hoop hoop hoo-ray

Trios of loveliness always make for the best design statements - take our extra-awesome wooden hanging hoops. Go vertical for stand-out statements, flip these and create clever and unique chandeliers, or one of our fave of-the-moment ideas sees these form splendid surrounds for seating plans.

#### **Boutique tipi hotel**

Thinking about end-of-the-night accommodation - look no further than our divine boutique tipi. Whether you need a place to crash after your fun-filled gathering, you're dreaming of a gorgeous glamping village or want something really unique for a special occasion - we've got it covered. \*See Boutique tipi hotel brochure for more info.

From £150

# TWICE AS NICE...







#### **Ohana double gorgeousness**

Why not opt to pair our best value structures together for an extraawesome 14m long x 7m wide shelter/celebration space? Define your zones with comfy chill spaces and don't forget that all-important place to boogy the night away...

£700

#### Go linear with our pagodas With their square walls, and at 6m x 6m these structures offer a

With their square walls, and at 6m x 6m these structures offer a fabulous area which can be used so flexibly. Seamlessly connect the two for a ultra-generous cover for catering, an impressive bar, a VIP suite or multiple backstage/behind the scenes stations. The sky's the limit for these delightful pair.

£1,100





Perhaps the coolest thing about us, is that we are a super talented, creative bunch. Our peeps are tre