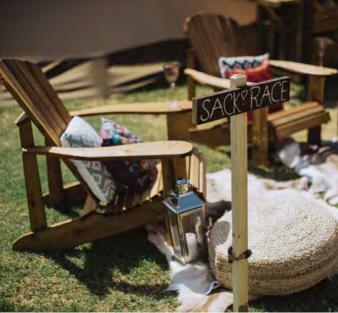

#### **Garden games packages**

Our garden games package comes complete with six fun-filled familiar activities from giant jenga, to skittles, limbo and the ever-competitive space hoppers - not to mention your very own race track. Add this fun touch to your celebrations, get all your guests involved, and enjoy the entertainment and laughter to be had.

#### Stylish Adirondack chair set

Our solid wood super-stylish Adirondack chair set invites you to relax and escape the day-to-day. This chair is naturally weather resistant making it perfect for dressing your stunning exterior terraces and outdoor spaces. \*Why not add warmth and texture with plush cushions, throws and skins. Oooh, just think of the cosy....

£150 for four chairs