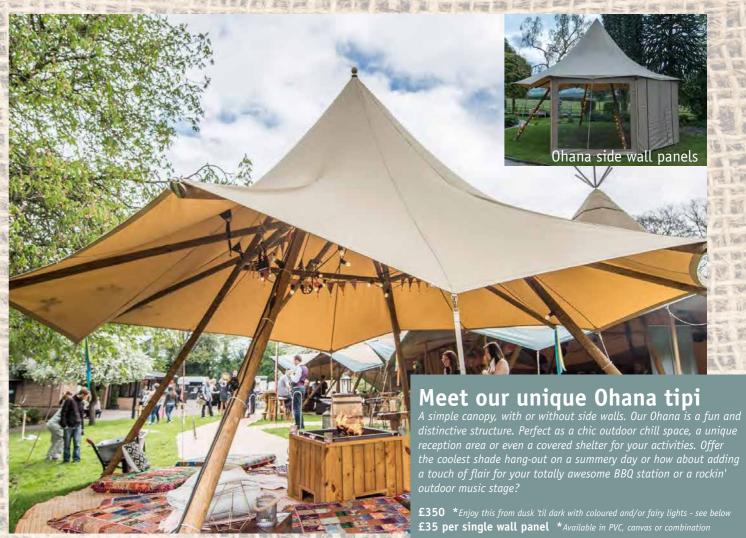

#### Half round bar

Less definitely is more in this case. Use our half round bar to create a striking feature bar for smaller gatherings. Display delicious treats and special details or amp up the party as a super-cool DJ station...

**£225** \*Shown sited in one of our awning extension sections. Price of awning extension £275