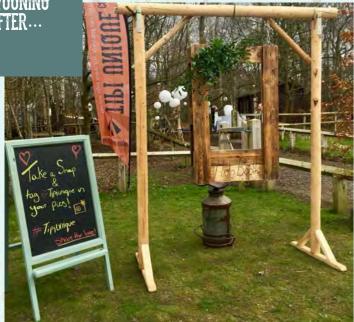

#### Playful swing seat

Bring the fun with this amazing addition. It's stunning waney edge wooden seat is beautifully enhanced with thick rope swinging handles. Hang from trees/viewpoints or even outdoor terrace areas. Perfect for winding away the hours enjoying the setting. Equally as cool for entertaining quests or as a quirky photobooth area.

#### Swing for two

As fabulous as our hang-from-anywhere swing, our sturdy-framed version offers endless possibilities to site this striking piece in so many spectacular settings. Utterly breath-taking against lakeside or rich and mature wooded backdrops.

£125