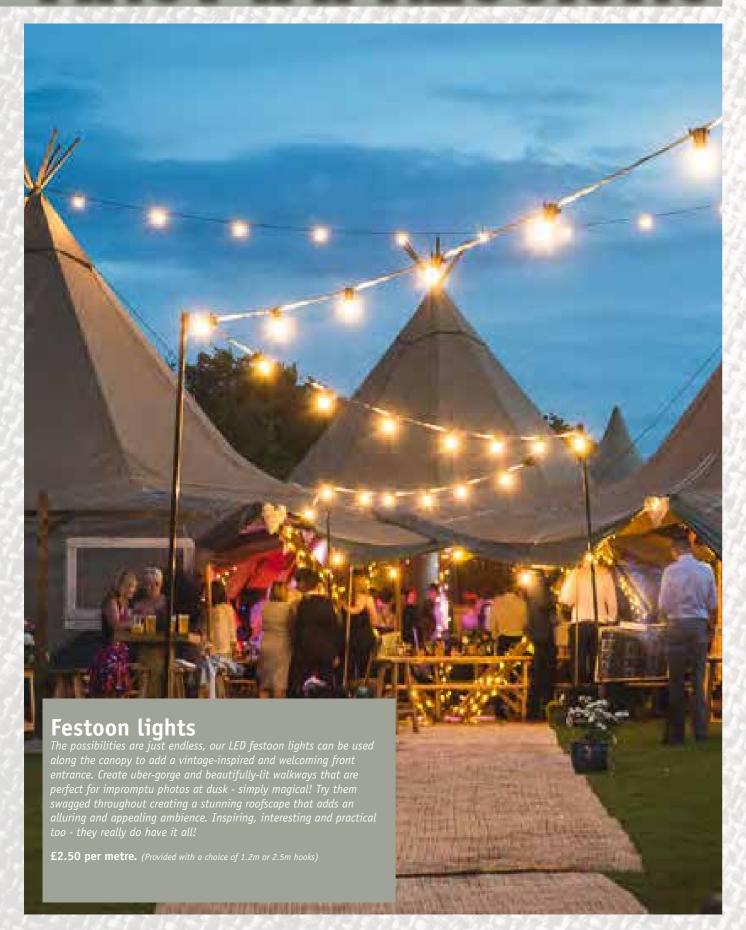

e band with kit).
\*\*(If you have specific requirements, ask us about tailored sizes, heights and more).

#### **Reclaimed bar**

Our hand-made vintage crate-end bar structure is made-to-measure and follows the subtle curves of our tipis. It is the perfect fit and accompaniment to any bash. Available as 1.7m bar or choose to extend this space up to 3.7m overall.

Main bar: £100 (1.7m length, 1.1m height) Extension: £50 per piece (1.2m x 1.1m

#### Half round bar

Less definitely is more in this case. Use our half round bar to create a striking feature bar for smaller gatherings. Display delicious treats and special details or amp up the party as a super-cool DJ station...

**£225** \*Shown sited in one of our awning extension sections. Price of awning extension £275

# TIRST IMPRESSIONS





#### Matted walkways

From the moment your guests arrive, guide them toward your breath-taking tipis. Add 10m matted walkways as you wish for that extra special entrance and opening to your event. Great too for pathways around your event, to loos, caterers and camping villages etc. For the ultimate VIP experience, make it as long and dramatic as you wish and get-your-strut-on knowing those pinkies are protected!

£30 per 10m section

#### Delightful terrace areas

Our fave part of any celebration, is the gathering of friends and family together. Add a stand-out exterior area and let your loved ones mingle, enjoying the atmosphere and all look on at the moments and memories being shared. Just perfect too as a rather fabulous designated food and drinks courtyard.

£170 \*Price includes 4