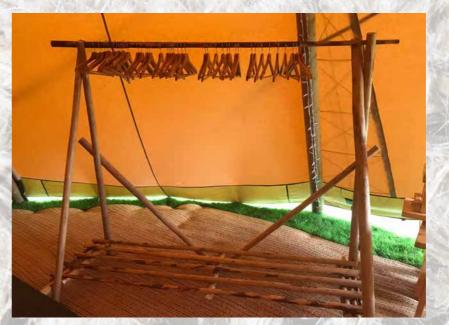

#### Stylish coat-rail

Inspired by our Swedish roots, and hand-made from Spruce wooden poles, our statement rustic coat rail offers a practical yet stylish solution for up to 40 coats, bags, hats shoes and buggies galore. Its harmonious design nestles into the shape of tipis. With a rugged, rustic design it is built for strength and durability.