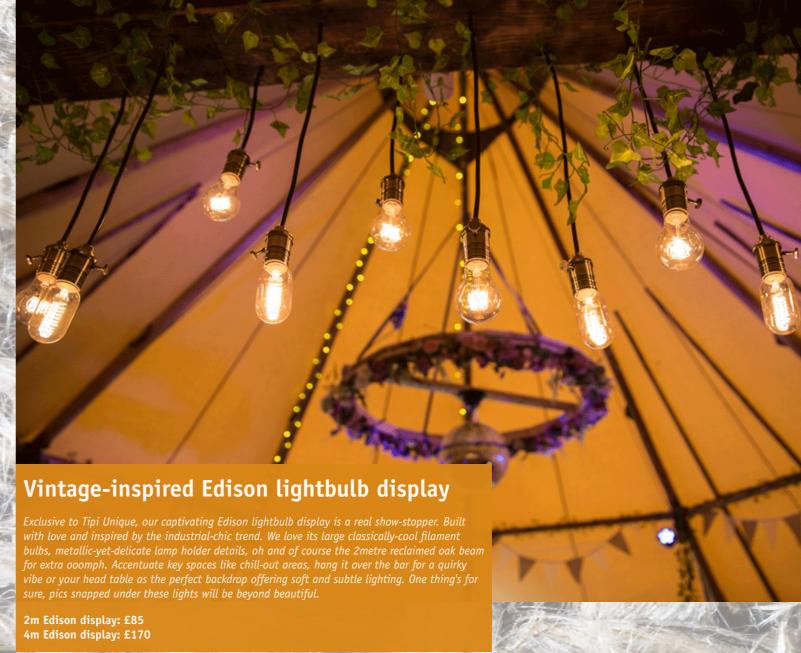

## LIGHTING DESIGNS

#### **Breath-taking lighting schemes**

You've chosen the perfect venue and styled it beautifully with your choice of delightful décor and finishing touches - now it's time to accentuate your event space with lighting that is guaranteed to impress. Illuminate your tipis, natural surroundings, buildings, car parking, ornamental or unique features. Create striking backdrops with coloured effects that can complement any event theming. Transform the ambience of any space with carefully selected fixtures to highlight stunning exterior and interior detailing. If it's a full-on night club vibe that you're after, look no further than our on-trend UV disco lights and superb rotating patterned party lights to take your shin-dig to another level. Functional, yet sooog fabulous!

£200 - 4 coloured floods (use for colour splashes against tipis or to uplight trees/features)
Bespoke packages as required