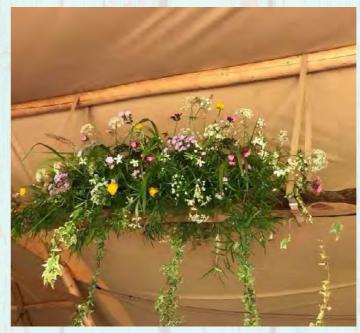

## Feature displays: floral romance & rustic ladders

Create striking focal points and feature displays for those 'it's-so-amazing' moments. Take inspiration from rustic and reclaimed ladders to present unique table plans or sentimental pieces. Available as complete sets or individual pieces to hire.

Ladder set: £40 (Includes two 5-rung ladders)
Floral, lantern & crate display: £60
Large lantern with four pillar candles:
£30