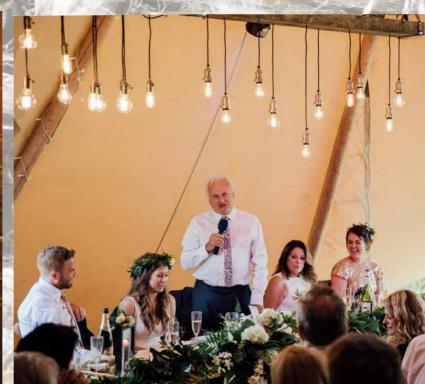

## LIGHTING DESIGNS

#### **Breath-taking lighting schemes**

You've chosen the perfect venue and styled it beautifully with your choice of delightful décor and finishing touches - now it's time to accentuate your event space with lighting that is guaranteed to impress. Illuminate your tipis, natural surroundings, buildings, car parking, ornamental or unique features. Create striking backdrops with coloured effects that can complement any event theming. Transform the ambience of any space with carefully selected fixtures to highlight stunning exterior and interior detailing. If it's a full-on night club vibe that you're after, look no further than our on-trend UV disco lights and superb rotating patterned party lights to take your shin-dig to another level. Functional, yet sooog fabulous!

£200 - 4 coloured floods (use for colour splashes against tipis or to uplight trees/features)
Bespoke packages as required